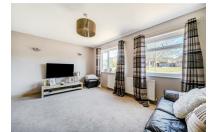

#### Living Room

Front aspect, understairs storage cupboard and carpet flooring.