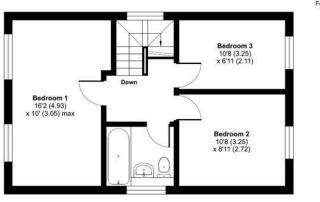

## **FLOORPLAN**

## Nursery Close, Frimley Green, Camberley, GU16

Approximate Area = 900 sq ft / 83.6 sq m Garage = 136 sq ft / 12.6 sq m Total = 1036 sq ft / 96.2 sq m

FIRST FLOOR