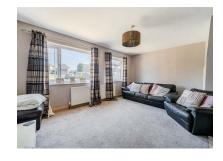

#### Living Room

Front aspect, understairs storage cupboard and carpet flooring.