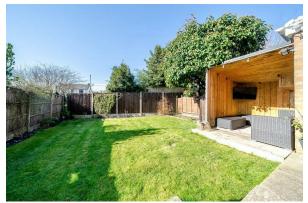

#### To The Rear

Mainly laid to lawn, patio area and covered entertainment area.