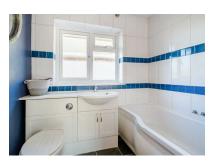

#### Bathroom

Bath with shower attachment, low level WC, wash hand basin with storage and tiled flooring.