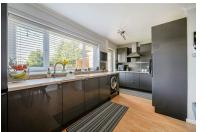

### Kitchen/Breakfast Room

Range of base and eye level units, sink, dishwasher, washing machine, four ring electric hob, extractor hood, oven, fridge/freezer and laminate flooring. Door leading to the garden.