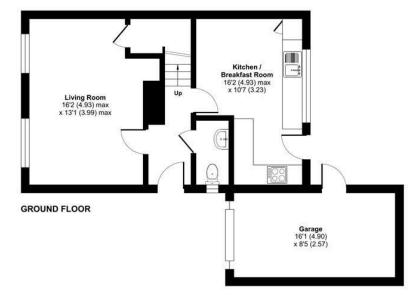

## **FLOORPLAN**

## Nursery Close, Frimley Green, Camberley, GU16

Approximate Area = 900 sq ft / 83.6 sq m Garage = 136 sq ft / 12.6 sq m Total = 1036 sq ft / 96.2 sq m

FIRST FLOOR

#### Living Room

Front aspect, understairs storage cupboard and carpet flooring.

### Kitchen/Breakfast Room

Range of base and eye level units, sink, dishwasher, washing machine, four ring electric hob, extractor hood, oven, fridge/freezer and laminate flooring. Door leading to the garden.

#### Garage

Up and over door.

#### WC

Wash hand basin and low level WC.