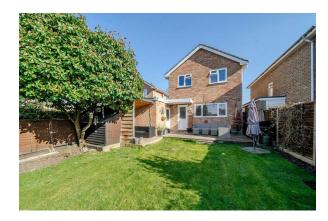

#### To The Rear

Mainly laid to lawn, patio area and covered entertainment area.

#### To The Front

Shingled area, driveway parking and access to the garage.