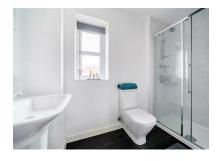

## WC

Low level WC and wash hand basin.

### En Suite

Shower cubicle, low level WC, wash hand basin and partly tiled walls.