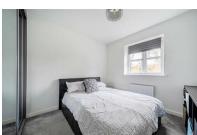

# Bedroom One 11'0 x 9'5 (3.35m x 2.87m)

Double bedroom, mirrored wardrobe, carpet flooring and door leading through to;