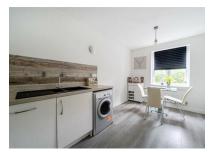

## Kitchen/Breakfast Room 15'6 x 9'4 (4.72m x 2.84m)

Range of base and eye level units, hob, oven, extractor hood, sink, fridge/freezer, dishwasher and space for; washing machine. Laminate flooring.