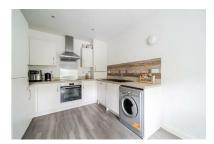

## Kitchen/Breakfast Room 15'6 x 9'4 (4.72m x 2.84m)

Range of base and eye level units, hob, oven, extractor hood, sink, fridge/freezer, dishwasher and space for; washing machine. Laminate flooring.