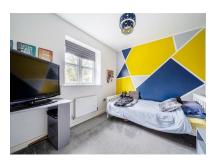

# Bedroom One 11'0 x 9'5 (3.35m x 2.87m)

Double bedroom, mirrored wardrobe, carpet flooring and door leading through to;

# Bedroom Two

11'3 x 8'3 (3.43m x 2.51m )

Double bedroom and carpet flooring.

# Bedroom Three

11'5 x 7'0 (3.48m x 2.13m)

Carpet flooring.