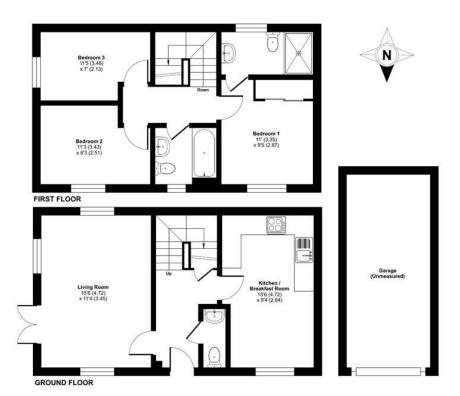

## Kitchen/Breakfast Room 15'6 x 9'4 (4.72m x 2.84m)

Range of base and eye level units, hob, oven, extractor hood, sink, fridge/freezer, dishwasher and space for; washing machine. Laminate flooring.

# Living Room 15'6 x 11'4 (4.72m x 3.45m)

Laminate flooring and doors leading to the well maintained garden.

# Bedroom One 11'0 x 9'5 (3.35m x 2.87m)

Double bedroom, mirrored wardrobe, carpet flooring and door leading through to;

### En Suite

Shower cubicle, low level WC, wash hand basin and partly tiled walls.

# Bedroom Two

11'3 x 8'3 (3.43m x 2.51m )

Double bedroom and carpet flooring.

# Bedroom Three

11'5 x 7'0 (3.48m x 2.13m)

Carpet flooring.

# Bathroom

Bath with shower, low level WC, wash hand basin and partly tiled walls.

#### To The Front

Driveway parking and access to the garage.

# Dragonfly Chase, Sandhurst, GU47

Approximate Area = 862 sq ft / 80 sq m (excludes garage)
For identification only - Not to scale