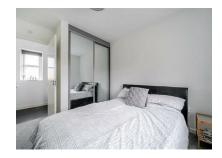

# Bedroom One 11'0 x 9'5 (3.35m x 2.87m)

Double bedroom, mirrored wardrobe, carpet flooring and door leading through to;

### En Suite

Shower cubicle, low level WC, wash hand basin and partly tiled walls.