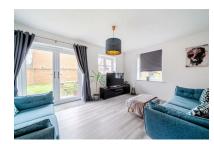

# Living Room 15'6 x 11'4 (4.72m x 3.45m)

Laminate flooring and doors leading to the well maintained garden.