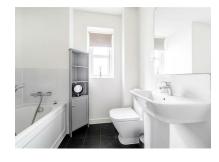

# Bathroom

Bath with shower, low level WC, wash hand basin and partly tiled walls.