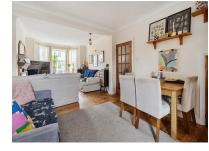

#### Reception/Dining Room 24'1 x 10'8 (7.34m x 3.25m)

Bay window, feature fireplace, understairs storage cupboard and wood flooring.