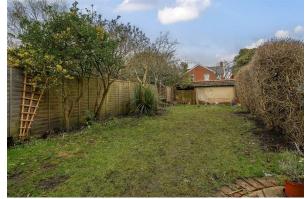

ROAD MAP



Hybrid Map

Royal Military Academy

Imp

A

### TERRAIN MAP



Camberley 01276 539111 Email: enquiries@knightspropertyservices.com 54 Obelisk Way, Camberley, Surrey GU15 3SG www.knightspropertyservices.com







QUEENS ROAD, CAMBERLEY GU15 OFFERS IN EXCESS OF £400.000















## FLOORPLAN



### Main Features

- No Onward Chain
- Characterful Property
- Four Bedrooms
- Well Presented



- Spacious Reception/Dining Room
- Sizeable Rear Garden
- Close To A Wide Range Of Amenities



## FULL DETAILS

#### Entrance Hallway

Enter via front door and stairs leading to the first and second floors.

#### Reception/Dining Room 24'1 x 10'8 (7.34m x 3.25m)

Bay window, feature fireplace, understairs storage cupboard and wood flooring.

#### Kitchen

#### 12'2 x 8'11 (3.71m x 2.72m)

Range of base and eye level units, four ring gas hob, oven, sink and space for; washing machine, fridge and freezer. Partly tiled walls and tiled flooring. Door leading to the garden.

First Floor Landing

Carpet flooring.

Bedroom One 13'10 x 10'4 (4.22m x 3.15m) Front aspect and laminate flooring.

Bedroom Three 9'4 x 9'0 (2.84m x 2.74m) Rear aspect, storage space and laminate flooring.

## Bedroom F