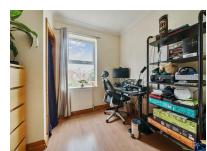

## Bedroom Four 8'1 x 5'9 (2.46m x 1.75m)

Side aspect and laminate flooring.

Shower Room

Shower cubicle, wash hand basin, low level WC, tiled flooring and tiled walls.

Second Floor - Bedroom Two 16'5 x 10'10 (5.00m x 3.30m) Laminate flooring.