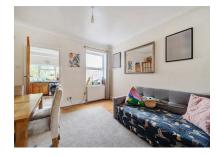

First Floor Landing

Carpet flooring.

Bedroom One 13'10 x 10'4 (4.22m x 3.15m) Front aspect and laminate flooring.

Bedroom Three 9'4 x 9'0 (2.84m x 2.74m) Rear aspect, storage space and laminate flooring.

## Bedroom Four 8'1 x 5'9 (2.46m x 1.75m)

Side aspect and laminate flooring.

Shower Room

Shower cubicle, wash hand basin, low level WC, tiled flooring and tiled walls.

Second Floor - Bedroom Two 16'5 x 10'10 (5.00m x 3.30m) Laminate flooring.