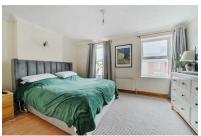

First Floor Landing

Carpet flooring.

Bedroom One 13'10 x 10'4 (4.22m x 3.15m) Front aspect and laminate flooring.

Bedroom Three 9'4 x 9'0 (2.84m x 2.74m) Rear aspect, storage space and laminate flooring.

## Bedroom Four 8'1 x 5'9 (2.46m x 1.75m)

Side aspect and laminate flooring.

Shower Room

Shower cubicle, wash hand basin, low level WC, tiled flooring and tiled walls.

Second Floor - Bedroom Two 16'5 x 10'10 (5.00m x 3.30m) Laminate flooring.