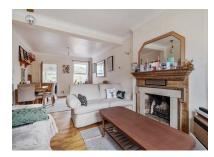

#### Reception/Dining Room 24'1 x 10'8 (7.34m x 3.25m)

Bay window, feature fireplace, understairs storage cupboard and wood flooring.