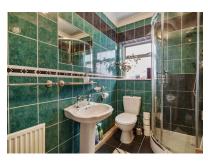

## Bedroom Four 8'1 x 5'9 (2.46m x 1.75m)

Side aspect and laminate flooring.

Shower Room

Shower cubicle, wash hand basin, low level WC, tiled flooring and tiled walls.

Second Floor - Bedroom Two 16'5 x 10'10 (5.00m x 3.30m) Laminate flooring.