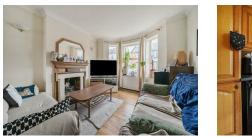

#### Reception/Dining Room 24'1 x 10'8 (7.34m x 3.25m)

Bay window, feature fireplace, understairs storage cupboard and wood flooring.