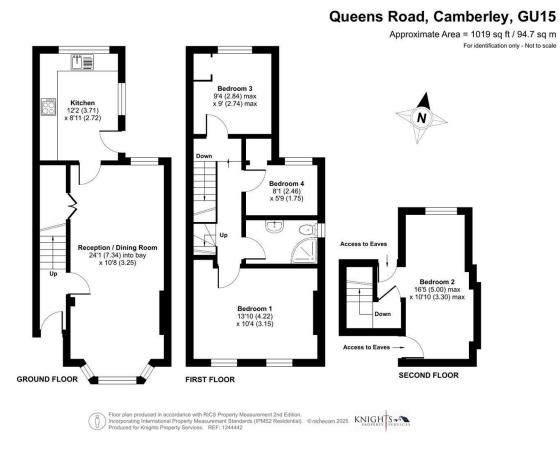

## FLOORPLAN

#### Entrance Hallway

Enter via front door and stairs leading to the first and second floors.

#### Reception/Dining Room 24'1 x 10'8 (7.34m x 3.25m)

Bay window, feature fireplace, understairs storage cupboard and wood flooring.

#### Kitchen

#### 12'2 x 8'11 (3.71m x 2.72m)

Range of base and eye level units, four ring gas hob, oven, sink and space for; washing machine, fridge and freezer. Partly tiled walls and tiled flooring. Door leading to the garden.

First Floor Landing

Carpet flooring.

Bedroom One 13'10 x 10'4 (4.22m x 3.15m) Front aspect and laminate flooring.

Bedroom Three 9'4 x 9'0 (2.84m x 2.74m) Rear aspect, storage space and laminate flooring.

## Bedroom Four 8'1 x 5'9 (2.46m x 1.75m)

Side aspect and laminate flooring.

Shower Room

Shower cubicle, wash hand basin, low level WC, tiled flooring and tiled walls.

Second Floor - Bedroom Two 16'5 x 10'10 (5.00m x 3.30m) Laminate flooring.

To The Rear Mainly laid to lawn with patio area.

**Council Tax** Band C.