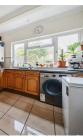

#### Kitchen

#### 12'2 x 8'11 (3.71m x 2.72m)

Range of base and eye level units, four ring gas hob, oven, sink and space for; washing machine, fridge and freezer. Partly tiled walls and tiled flooring. Door leading to the garden.