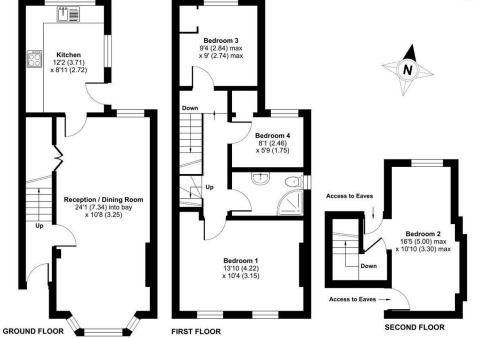

# **FLOORPLAN**

## Queens Road, Camberley, GU15

Approximate Area = 1019 sq ft / 94.7 sq m

For identification only - Not to scale

# Reception/Dining Room 24'1 x 10'8 (7.34m x 3.25m)

Bay window, feature fireplace, understairs storage cupboard and wood flooring.

#### 12'2 x 8'11 (3.71m x 2.72m)

Range of base and eye level units, four ring gas hob, oven, sink and space for; washing machine, fridge and freezer. Partly tiled walls and tiled flooring. Door leading to the garden.

# Bedroom One 13'10 x 10'4 (4.22m x 3.15m)

Front aspect and laminate flooring.

# Bedroom Three

9'4 x 9'0 (2.84m x 2.74m)

Rear aspect, storage space and laminate flooring.

# 8'1 x 5'9 (2.46m x 1.75m)

Side aspect and laminate flooring.

# Second Floor - Bedroom Two 16'5 x 10'10 (5.00m x 3.30m)

Laminate flooring.