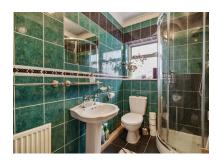

#### Shower Room

Shower cubicle, wash hand basin, low level WC, tiled flooring and tiled walls.