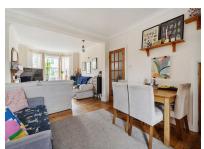

# Reception/Dining Room 24'1 x 10'8 (7.34m x 3.25m)

Bay window, feature fireplace, understairs storage cupboard and wood flooring.