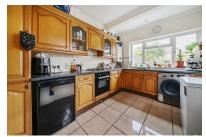

#### Kitchen

#### 12'2 x 8'11 (3.71m x 2.72m)

Range of base and eye level units, four ring gas hob, oven, sink and space for; washing machine, fridge and freezer. Partly tiled walls and tiled flooring. Door leading to the garden.