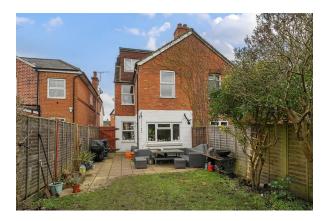

ROAD MAP



HYBRID MAP





Camberley 01276 539111 Email: enquiries@knightspropertyservices.com 54 Obelisk Way, Camberley, Surrey GU15 3SG www.knightspropertyservices.com





















QUEENS ROAD, CAMBERLEY GU15 OFFERS IN EXCESS OF £425,000











## MAIN FEATURES

- No Onward Chain
- Characterful Property
- Four Bedrooms
- Well Presented

- Spacious Reception/Dining Room
- Sizeable Rear Garden
- Close To A Wide Range Of Amenities

## **FULL DETAILS**

# **Entrance Hallway**

Enter via front door and stairs leading to the first and second floors.

# Reception/Dining Room 24'1 x 10'8 (7.34m x 3.25m)

Bay window, feature fireplace, understairs storage cupboard and wood flooring.

#### Kitchen

#### 12'2 x 8'11 (3.71m x 2.72m)

Range of base and eye level units, four ring gas hob, oven, sink and space for; washing machine, fridge and freezer. Partly tiled walls and tiled flooring. Door leading to the garden.

## First Floor Landing

Carpet flooring.

# Bedroom One 13'10 x 10'4 (4.22m x 3.15m)

Front aspect and laminate flooring.

#