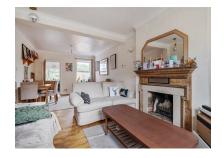

# Reception/Dining Room 24'1 x 10'8 (7.34m x 3.25m)

Bay window, feature fireplace, understairs storage cupboard and wood flooring.