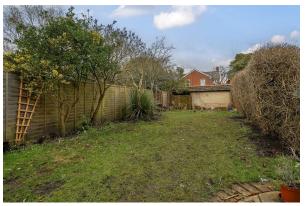

ROAD MAP



HYBRID MAP





Camberley 01276 539111 Email: enquiries@knightspropertyservices.com 54 Obelisk Way, Camberley, Surrey GU15 3SG www.knightspropertyservices.com





















QUEENS ROAD, CAMBERLEY GU15 OFFERS IN EXCESS OF £425,000











## MAIN FEATURES

- No Onward Chain
- Characterful Property
- Four Bedrooms
- Well Presented

- Spacious Reception/Dining Room
- Sizeable Rear Garden
- Close To A Wide Range Of Amenities

## **FULL DETAILS**

# **Entrance Hallway**

Enter via front door and stairs leading to the first and second floors.

# Reception/Dining Room 24'1 x 10'8 (7.34m x 3.25m)

Bay window, feature fireplace, understairs storage cupboard and wood flooring.

#### Kitchen

#### 12'2 x 8'11 (3.71m x 2.72m)

Range of base and eye level units, four ring gas hob, oven, sink and space for; washing machine, fridge and freezer. Partly tiled walls and tiled flooring. Door leading to the garden.

## First Floor Landing

Carpet flooring.

# Bedroom One 13'10 x 10'4 (4.22m x 3.15m)

Front aspect and laminate flooring.

# B