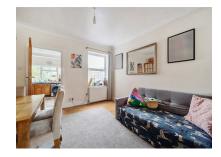

# Bedroom One 13'10 x 10'4 (4.22m x 3.15m)

Front aspect and laminate flooring.

# Bedroom Three

9'4 x 9'0 (2.84m x 2.74m)

Rear aspect, storage space and laminate flooring.

# Bedroom Four

# 8'1 x 5'9 (2.46m x 1.75m)

Side aspect and laminate flooring.