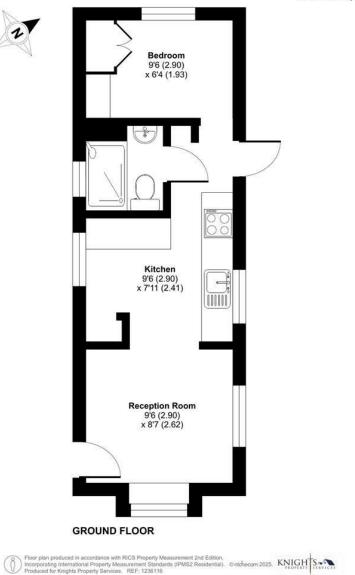

### FLOORPLAN

# Yorktown Road, GU47

Approximate Area = 285 sq ft / 26.5 sq m For identification only - Not to scale

party information.

9'6 x 6'4 (2.90m x 1.93m) Double bedroom and fitted wardrobe and drawers. Carpet flooring.

### 9'6 x 8'7 (2.90m x 2.62m)

Dual aspect and laminate flooring. Leading through to;

### 9'6 x 7'11 (2.90m x 2.41m)

Range of base and eye level units, four ring hob, extractor fan, oven, sink and space for; washing machine, fridge and freezer. Laminate flooring.

## Shower Room

Shower cubicle, wash hand basin with storage, low level WC, tiled flooring and tiled walls.