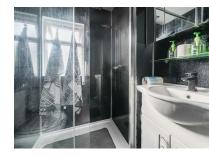

## Shower Room

Shower cubicle, wash hand basin with storage, low level WC, tiled flooring and tiled walls.