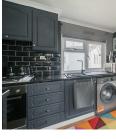

### Kitchen

### 9'6 x 7'11 (2.90m x 2.41m)

Range of base and eye level units, four ring hob, extractor fan, oven, sink and space for; washing machine, fridge and freezer. Laminate flooring.