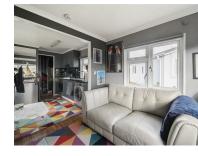

#### **Reception Room**

### 9'6 x 8'7 (2.90m x 2.62m)

Dual aspect and laminate flooring. Leading through to;