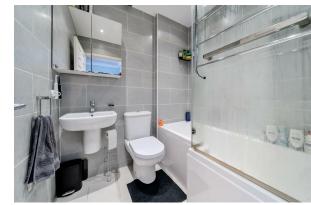

### Bathroom

Bath with shower, low level WC, wash hand basin, tiled walls and tiled flooring.

Council Tax

Band B.