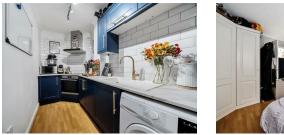

#### Kitchen/Reception Room 26'2 x 8'6 (7.98m x 2.59m)

Open plan and laminate flooring. Kitchen is newly fitted and has a range of base and eye level units, four ring hob, oven, extractor fan, fridge/freezer and space for; washing machine. Partly tiled walls.

# 283 LONDON ROAD. CAMBERLEY GU15

KNIGHTS PROPERTY SERVICES - For sale is this purpose-built one bedroom apartment, ideally positioned for good transport links and a wide range of amenities from Camberley town centre to Places Leisure and The Meadows shopping centre. The very well presented first floor apartment comprising; open plan kitchen/reception room, bathroom and a double bedroom. In addition to well maintained communal grounds, the property also comes with one allocated underground parking space.