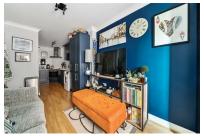

#### Kitchen/Reception Room 26'2 x 8'6 (7.98m x 2.59m)

Open plan and laminate flooring. Kitchen is newly fitted and has a range of base and eye level units, four ring hob, oven, extractor fan, fridge/freezer and space for; washing machine. Partly tiled walls.

# 283 LONDON ROAD. CAMBERLEY GU15

KNIGHTS PROPERTY SERVICES - For sale is this purpose-built one bedroom apartment, ideally positioned for good transport links and a wide range of amenities from Camberley town centre to Places Leisure and The Meadows shopping centre. The very well presented first floor apartment comprising; open plan kitchen/reception room, bathroom and a double bedroom. In addition to well maintained communal grounds, the property also comes with one allocated underground parking space.