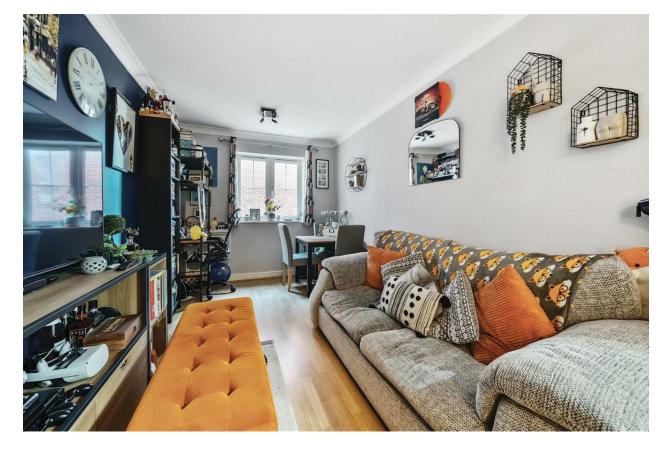

#### Kitchen/Reception Room 26'2 x 8'6 (7.98m x 2.59m)

Open plan and laminate flooring. Kitchen is newly fitted and has a range of base and eye level units, four ring hob, oven, extractor fan, fridge/freezer and space for; washing machine. Partly tiled walls.