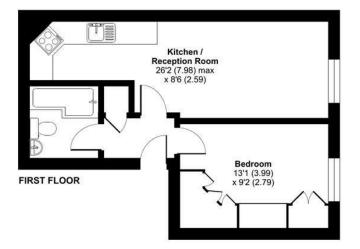

## FLOORPLAN

#### Kitchen/Reception Room 26'2 x 8'6 (7.98m x 2.59m)

Open plan and laminate flooring. Kitchen is newly fitted and has a range of base and eye level units, four ring hob, oven, extractor fan, fridge/freezer and space for; washing machine. Partly tiled walls.

## 13'1 x 9'2 (3.99m x 2.79m)

Double bedroom, wardrobes, cupboards and laminate flooring.

## London Road, Camberley, GU15

Approximate Area = 394 sq ft / 36.6 sq m For identification only - Not to scale

| ent 2nd Edition,<br>S2 Residential). | ©ntchecom 2025. | KNIGH | STAVICTS |  |
|--------------------------------------|-----------------|-------|----------|--|
|                                      |                 |       |          |  |