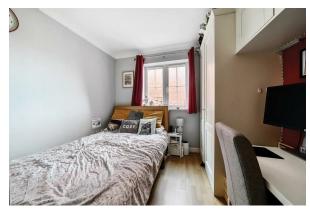

#### Bedroom

## 13'1 x 9'2 (3.99m x 2.79m)

Double bedroom, wardrobes, cupboards and laminate flooring.