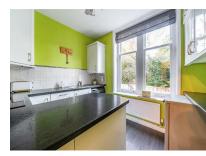

## Kitchen

8'3 x 9'4 (2.51m x 2.84m)

Range of base and eye level units, boiler, sink, dishwasher, four ring hob, oven and space for; washing machine and fridge/freezer. Vinyl flooring and partly tiled walls.