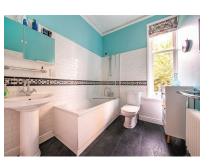

#### Bathroom

Bath with shower, low level WC, wash hand basin, heated towel rail, partly tiled walls and vinyl flooring.