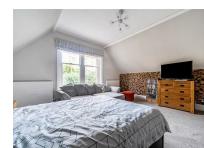

### Bedroom One

16'11 x 12'4 (5.16m x 3.76m) Double bedroom, wardrobes and carpet flooring.

Bedroom Two 15'7 x 14'10 (4.75m x 4.52m) Double bedroom, wardrobes and carpet flooring.

Bedroom Three 8'1 x 6'8 (2.46m x 2.03m) Carpet flooring.