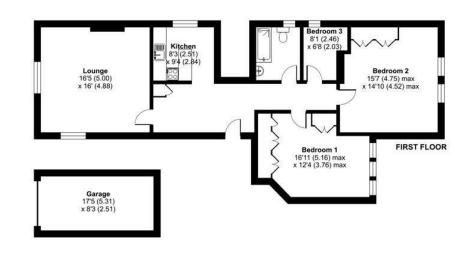

### 16'5 x 16'0 (5.00m x 4.88m)

Dual aspect, feature fireplace with log burner and carpet flooring.

## Kitchen

8'3 x 9'4 (2.51m x 2.84m)

Range of base and eye level units, boiler, sink, dishwasher, four ring hob, oven and space for; washing machine and fridge/freezer. Vinyl flooring and partly tiled walls.

### Bedroom One

16'11 x 12'4 (5.16m x 3.76m) Double bedroom, wardrobes and carpet flooring.

Bedroom Two 15'7 x 14'10 (4.75m x 4.52m) Double bedroom, wardrobes and carpet flooring.

Bedroom Three 8'1 x 6'8 (2.46m x 2.03m) Carpet flooring.

#### Garage 17'5 x 8'3 (5.31m x 2.51m)

### Church Hill, Camberley, GU15

Approximate Area = 1054 sq ft / 97.9 sq m Garage = 139 sq ft / 12.9 sq m Total = 1193 sq ft / 110.8 sq m For identification only - Not to scale