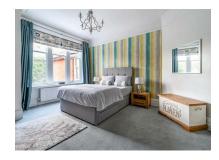

### Bedroom One

16'11 x 12'4 (5.16m x 3.76m) Double bedroom, wardrobes and carpet flooring.

Bedroom Two 15'7 x 14'10 (4.75m x 4.52m) Double bedroom, wardrobes and carpet flooring.

Bedroom Three 8'1 x 6'8 (2.46m x 2.03m) Carpet flooring.