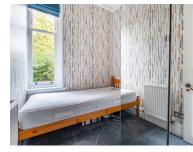

### Bedroom One

16'11 x 12'4 (5.16m x 3.76m) Double bedroom, wardrobes and carpet flooring.

Bedroom Two 15'7 x 14'10 (4.75m x 4.52m) Double bedroom, wardrobes and carpet flooring.

Bedroom Three 8'1 x 6'8 (2.46m x 2.03m) Carpet flooring.