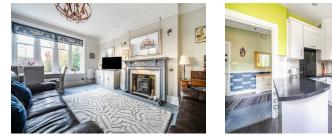

### Lounge

### 16'5 x 16'0 (5.00m x 4.88m)

Dual aspect, feature fireplace with log burner and carpet flooring.

## Kitchen

8'3 x 9'4 (2.51m x 2.84m)

Range of base and eye level units, boiler, sink, dishwasher, four ring hob, oven and space for; washing machine and fridge/freezer. Vinyl flooring and partly tiled walls.