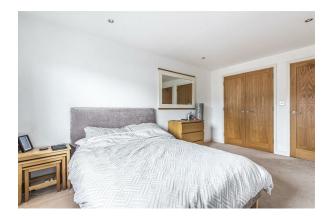

## Bedroom

#### 17'1 x 9'7 (5.21m x 2.92m)

Double bedroom, wardrobe and carpet flooring with underfloor heating.