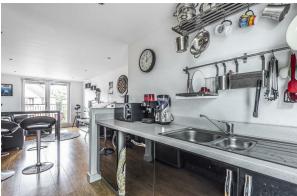

#### Kitchen

## 8'O x 7'8 (2.44m x 2.34m)

Range of base and eye level units, integrated dishwasher, free standing fridge/freezer, sink, four ring electric hob with extractor hood, electric fan assisted oven and laminate flooring with underfloor heating.