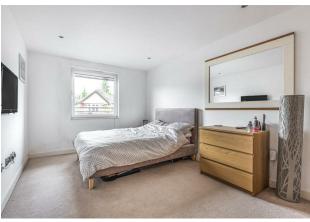

## Bedroom

#### 17'1 x 9'7 (5.21m x 2.92m)

Double bedroom, wardrobe and carpet flooring with underfloor heating.