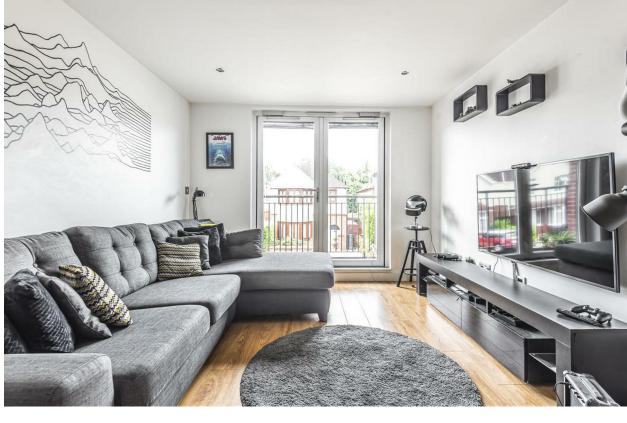

# Living Room

## 18'4 x 10'6 (5.59m x 3.20m)

Laminate flooring with underfloor heating and doors opening to the;

## Balcony

19'7 x 3'10 (5.97m x 1.17m)