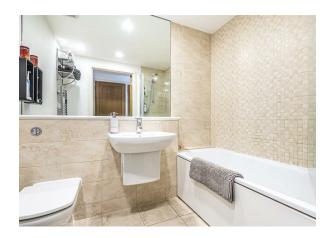

#### Bathroom

Panel enclosed bath with shower, low level WC, wash hand basin, vanity mirror, heated towel rail, partly tiled walls and tiled flooring.