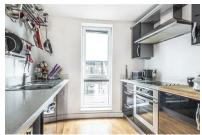

#### Kitchen

## 8'O x 7'8 (2.44m x 2.34m)

Range of base and eye level units, integrated dishwasher, free standing fridge/freezer, sink, four ring electric hob with extractor hood, electric fan assisted oven and laminate flooring with underfloor heating.