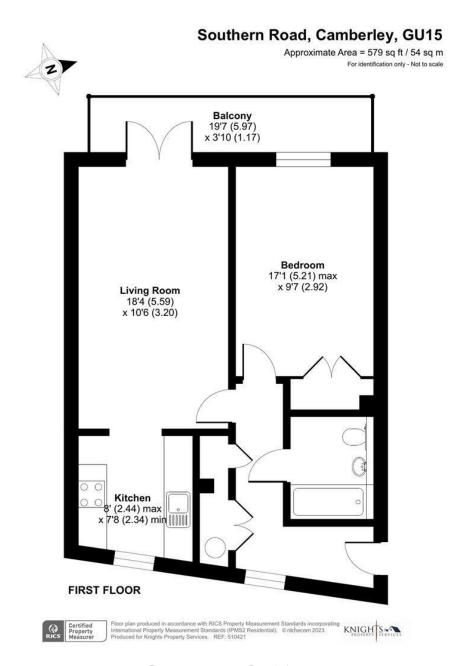

#### **Entrance Hallway**

Enter via door, laminate flooring with underfloor heating and storage cupboards which houses the water cylinder and washing machine.

# Living Room

## 18'4 x 10'6 (5.59m x 3.20m)

Laminate flooring with underfloor heating and doors opening to the;

## Balcony

19'7 x 3'10 (5.97m x 1.17m)

#### Kitchen

## 8'O x 7'8 (2.44m x 2.34m)

Range of base and eye level units, integrated dishwasher, free standing fridge/freezer, sink, four ring electric hob with extractor hood, electric fan assisted oven and laminate flooring with underfloor heating.

## Bedroom

#### 17'1 x 9'7 (5.21m x 2.92m)

Double bedroom, wardrobe and carpet flooring with underfloor heating.

#### Bathroom

Panel enclosed bath with shower, low level WC, wash hand basin, vanity mirror, heated towel rail, partly tiled walls and tiled flooring.

## FLOORPLAN