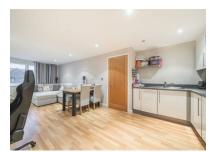

#### Kitchen/Reception Room 26'0 x 13'2 (7.92m x 4.01m)

Range of base and eye level units, sink, oven, four ring electric hob, extractor fan, fridge/freezer and dishwasher. Laminate flooring.