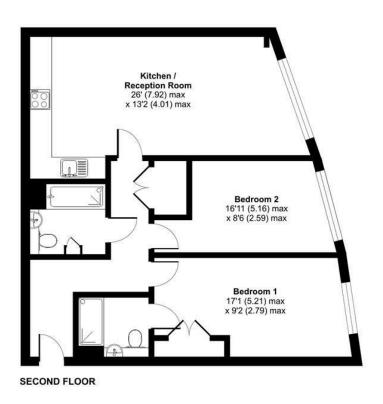

#### Entrance Hallway

Enter via door and newly laid flooring. Cupboard with space for; washing machine and tumble dryer.

#### Kitchen/Reception Room 26'0 x 13'2 (7.92m x 4.01m)

Range of base and eye level units, sink, oven, four ring electric hob, extractor fan, fridge/freezer and dishwasher. Laminate flooring.

### Bedroom One

#### 17'1 x 9'2 (5.21m x 2.79m)

Double bedroom, wardrobe and laminate flooring. Door leading through to;

### En Suite

Shower cubicle, low level WC, wash hand basin, heated towel rail, vanity mirror and partly tiled walls.

### Bedroom Two

16'11 x 8'6 (5.16m x 2.59m) Double bedroom and laminate flooring.

#### Bathroom

Bath with shower, low level WC, wash hand basin, heated towel rail, vanity mirror and partly tiled walls.

Allocated Underground Parking

Underfloor Heating

Town Centre Location

Great Transport Links

## FLOORPLAN