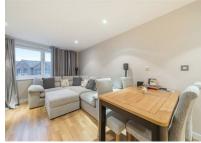

#### Kitchen/Reception Room 26'0 x 13'2 (7.92m x 4.01m)

Range of base and eye level units, sink, oven, four ring electric hob, extractor fan, fridge/freezer and dishwasher. Laminate flooring.

# SOUTHWELL PARK ROAD, CAMBERLEY GU15

KNIGHTS PROPERTY SERVICES \*\* NO ONWARD CHAIN\*\* New to the market for sale is this well presented apartment, occupying a town centre position. The modern second floor property comprising; open plan kitchen/reception room, bathroom and two double bedrooms with an en suite to bedroom one. In addition to underfloor heating, the property comes with one allocated underground parking space. The home is situated for great transport links, as well as being within close proximity of a wide range of amenities that Camberley has to offer such as Places Leisure, The Square shopping centre and Atrium complex to name a few. The Meadows shopping centre, with a large Tesco and M&S and a Next opposite, is a short drive away.