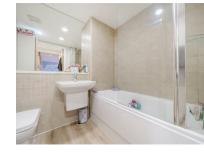

#### Bathroom

Bath with shower, low level WC, wash hand basin, heated towel rail, vanity mirror and partly tiled walls.

Allocated Underground Parking

Underfloor Heating

Town Centre Location

Great Transport Links