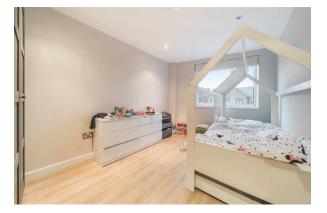

### Bedroom One

#### 17'1 x 9'2 (5.21m x 2.79m)

Double bedroom, wardrobe and laminate flooring. Door leading through to;

### Bedroom Two

16'11 x 8'6 (5.16m x 2.59m) Double bedroom and laminate flooring.