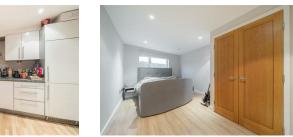

#### Kitchen/Reception Room 26'0 x 13'2 (7.92m x 4.01m)

Range of base and eye level units, sink, oven, four ring electric hob, extractor fan, fridge/freezer and dishwasher. Laminate flooring.