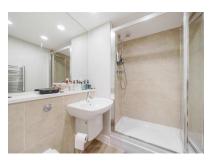

### En Suite

Shower cubicle, low level WC, wash hand basin, heated towel rail, vanity mirror and partly tiled walls.