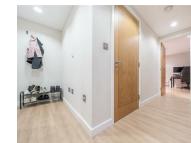

#### Entrance Hallway

Enter via door and newly laid flooring. Cupboard with space for; washing machine and tumble dryer.