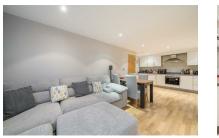

#### Kitchen/Reception Room 26'0 x 13'2 (7.92m x 4.01m)

Range of base and eye level units, sink, oven, four ring electric hob, extractor fan, fridge/freezer and dishwasher. Laminate flooring.