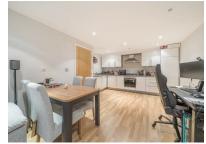

#### Kitchen/Reception Room 26'0 x 13'2 (7.92m x 4.01m)

Range of base and eye level units, sink, oven, four ring electric hob, extractor fan, fridge/freezer and dishwasher. Laminate flooring.

# SOUTHWELL PARK ROAD, CAMBERLEY GU15

KNIGHTS PROPERTY SERVICES \*\* NO ONWARD CHAIN\*\* New to the market for sale is this well presented apartment, occupying a town centre position. The modern second floor property comprising; open plan kitchen/reception room, bathroom and two double bedrooms with an en suite to bedroom one. In addition to underfloor heating, the property comes with one allocated underground parking space. The home is situated for great transport links, as well as being within close proximity of a wide range of amenities that Camberley has to offer such as Places Leisure, The Square shopping centre and Atrium complex to name a few. The Meadows shopping centre, with a large Tesco and M&S and a Next opposite, is a short drive away.