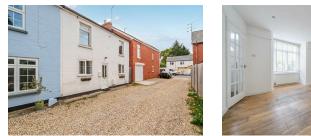

# FULL DETAILS

Entrance Hallway Enter via door and stairs leading to the first floor.

Living Room 23'4 x 11'2 (7.11m x 3.40m) Dual aspect, cast iron fireplace and wood flooring.

**Dining Room** 12'0 x 11'0 (3.66m x 3.35m) Cast iron fireplace and wood flooring.

# MOORLANDS PLACE, CAMBERLEY GU15

KNIGHTS PROPERTY SERVICES \*\* NO ONWARD CHAIN\*\* SCOPE TO EXTEND STPP\*\* Dating back to 1889 and situated in a quiet cul-de-sac location, stands this unique character cottage for sale. The ground floor boasts a spacious living room, dining room, kitchen, utility area and external WC. There are three good-size bedrooms to the first floor along with a four piece bathroom. Additional features to note include off-road parking to the front of the property and the back. There is a private garden approximately 100ft in length. The property, which is being sold with no onward chain, is within walking distance of Camberley town centre with its wide range of amenities as well as being ideally situated for good transport links.