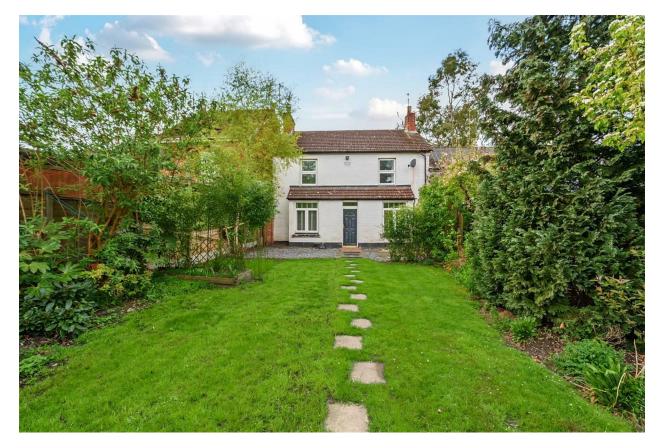

### Garden

Mainly laid to lawn with mature planting. Areas laid to slate and access to off-road parking.

Council Tax Band C.

# MOORLANDS PLACE, CAMBERLEY GU15

KNIGHTS PROPERTY SERVICES \*\* NO ONWARD CHAIN\*\* SCOPE TO EXTEND STPP\*\* Dating back to 1889 and situated in a quiet cul-de-sac location, stands this unique character cottage for sale. The ground floor boasts a spacious living room, dining room, kitchen, utility area and external WC. There are three good-size bedrooms to the first floor along with a four piece bathroom. Additional features to note include off-road parking to the front of the property and the back. There is a private garden approximately 100ft in length. The property, which is being sold with no onward chain, is within walking distance of Camberley town centre with its wide range of amenities as well as being ideally situated for good transport links.