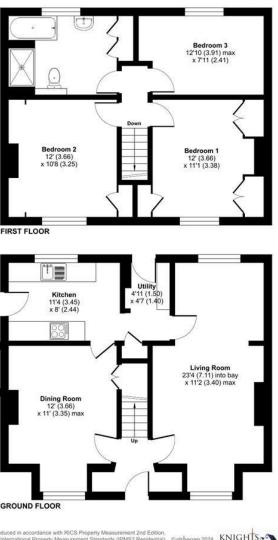

# FULL DETAILS

Entrance Hallway Enter via door and stairs leading to the first floor.

Living Room 23'4 x 11'2 (7.11m x 3.40m) Dual aspect, cast iron fireplace and wood flooring.

**Dining Room** 12'0 x 11'0 (3.66m x 3.35m) Cast iron fireplace and wood flooring.

Kitchen 11'4 x 8'0 (3.45m x 2.44m) Range of base and eye level units, sink, dishwasher, four ring gas hob, oven and extractor hood. Door leading outside.

### Utility

4'11 x 4'7 (1.50m x 1.40m) Linoleum flooring and space for; washing machine.

WC Low level WC.

First Floor Landing Carpet flooring.

# Bedroom One

12'0 x 11'1 (3.66m x 3.38m) Double bedroom, wardrobes, storage cupboard and carpet flooring.

Bedroom Two 12'0 x 10'8 (3.66m x 3.25m) Double bedroom, storage space, storage cupboard and carpet flooring.

Bedroom Three 12'10 x 7'11 (3.91m x 2.41m) Double bedroom and linoleum flooring.

## FLOORPLAN

#### Moorlands Place, Camberley, GU15

Approximate Area = 1123 sq ft / 104.3 sq m WC = 12 sq ft / 1.1 sq m Total = 1135 sq ft / 105.4 sq m For identification only - Not to scale