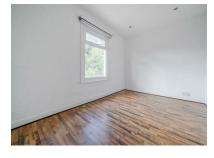

# Bedroom One

12'0 x 11'1 (3.66m x 3.38m) Double bedroom, wardrobes, storage cupboard and carpet flooring.

Bedroom Two 12'0 x 10'8 (3.66m x 3.25m) Double bedroom, storage space, storage cupboard and carpet flooring.

Bedroom Three 12'10 x 7'11 (3.91m x 2.41m) Double bedroom and linoleum flooring.