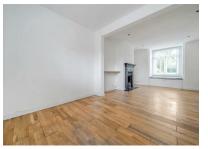

# FULL DETAILS

Entrance Hallway Enter via door and stairs leading to the first floor.

Living Room 23'4 x 11'2 (7.11m x 3.40m) Dual aspect, cast iron fireplace and wood flooring.

**Dining Room** 12'0 x 11'0 (3.66m x 3.35m) Cast iron fireplace and wood flooring.