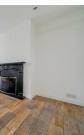

# FULL DETAILS

Entrance Hallway Enter via door and stairs leading to the first floor.

Living Room 23'4 x 11'2 (7.11m x 3.40m) Dual aspect, cast iron fireplace and wood flooring.

**Dining Room** 12'0 x 11'0 (3.66m x 3.35m) Cast iron fireplace and wood flooring.