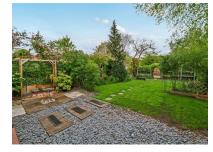

### Garden

Mainly laid to lawn with mature planting. Areas laid to slate and access to off-road parking.

Council Tax Band C.

- Off-Road Parking
- Large Garden
- Good Transport Links
- South Facing Garden