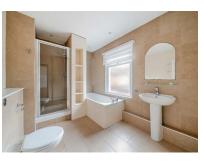

### Bathroom

Wash hand basin, low level WC, shower cubicle, bath, storage, partly tiled walls and tiled flooring.