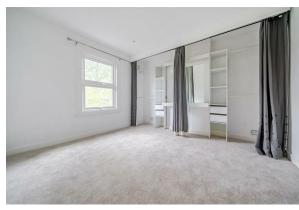

# Bedroom One

12'0 x 11'1 (3.66m x 3.38m) Double bedroom, wardrobes, storage cupboard and carpet flooring.

Bedroom Two 12'0 x 10'8 (3.66m x 3.25m) Double bedroom, storage space, storage cupboard and carpet flooring.

Bedroom Three 12'10 x 7'11 (3.91m x 2.41m) Double bedroom and linoleum flooring.