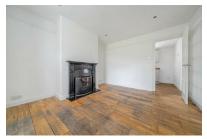

# FULL DETAILS

Entrance Hallway Enter via door and stairs leading to the first floor.

Living Room 23'4 x 11'2 (7.11m x 3.40m) Dual aspect, cast iron fireplace and wood flooring.

**Dining Room** 12'0 x 11'0 (3.66m x 3.35m) Cast iron fireplace and wood flooring.