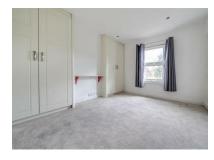

# Bedroom One

12'0 x 11'1 (3.66m x 3.38m) Double bedroom, wardrobes, storage cupboard and carpet flooring.

Bedroom Two 12'0 x 10'8 (3.66m x 3.25m) Double bedroom, storage space, storage cupboard and carpet flooring.

Bedroom Three 12'10 x 7'11 (3.91m x 2.41m) Double bedroom and linoleum flooring.