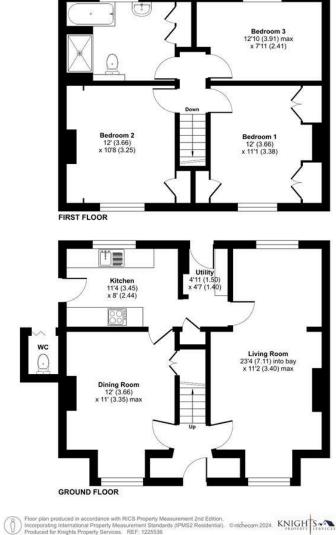

# FULL DETAILS

Entrance Hallway Enter via door and stairs leading to the first floor.

Living Room 23'4 x 11'2 (7.11m x 3.40m) Dual aspect, cast iron fireplace and wood flooring.

**Dining Room** 12'0 x 11'0 (3.66m x 3.35m) Cast iron fireplace and wood flooring.

Kitchen 11'4 x 8'0 (3.45m x 2.44m) Range of base and eye level units, sink, dishwasher, four ring gas hob, oven and extractor hood. Door leading outside.

### Utility

4'11 x 4'7 (1.50m x 1.40m) Linoleum flooring and space for; washing machine.

WC Low level WC.

First Floor Landing Carpet flooring.

# Bedroom One

12'0 x 11'1 (3.66m x 3.38m) Double bedroom, wardrobes, storage cupboard and carpet flooring.

Bedroom Two 12'0 x 10'8 (3.66m x 3.25m) Double bedroom, storage space, storage cupboard and carpet flooring.

Bedroom Three 12'10 x 7'11 (3.91m x 2.41m) Double bedroom and linoleum flooring.

## FLOORPLAN

#### Moorlands Place, Camberley, GU15

Approximate Area = 1123 sq ft / 104.3 sq m WC = 12 sq ft / 1.1 sq m Total = 1135 sq ft / 105.4 sq m For identification only - Not to scale