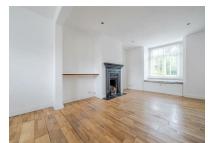

# FULL DETAILS

Entrance Hallway Enter via door and stairs leading to the first floor.

Living Room 23'4 x 11'2 (7.11m x 3.40m) Dual aspect, cast iron fireplace and wood flooring.

**Dining Room** 12'0 x 11'0 (3.66m x 3.35m) Cast iron fireplace and wood flooring.