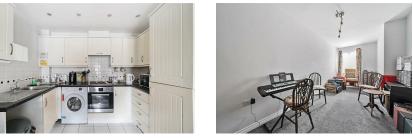

### Kitchen/Reception Room 21'6 x 9'8 (6.55m x 2.95m)

Kitchen has a range of base and eye level units, partly tiled walls, sink, fridge/freezer, four ring electric hob, oven, extractor fan and space for; washing machine. Reception area has carpet flooring and doors leading outside.