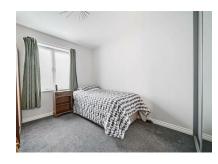

## Bedroom One

17'6 x 7'8 (5.33m x 2.34m) Rear aspect and carpet flooring.

### Bedroom Two

11'6 x 8'10 (3.51m x 2.69m) Rear aspect, carpet flooring and wardrobe with sliding doors.