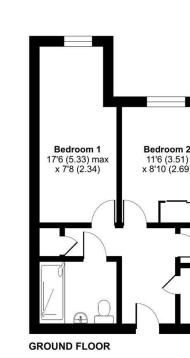

## FLOORPLAN

## Bedroom One

17'6 x 7'8 (5.33m x 2.34m) Rear aspect and carpet flooring.

### Bedroom Two

11'6 x 8'10 (3.51m x 2.69m) Rear aspect, carpet flooring and wardrobe with sliding doors.

#### Swan Court, Toad Lane, Blackwater, Camberley, GU17 Approximate Area = 622 sq ft / 57.8 sq m For identification only - Not to sca