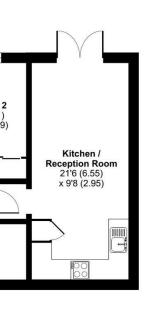

## FLOORPLAN

### Kitchen/Reception Room 21'6 x 9'8 (6.55m x 2.95m)

Kitchen has a range of base and eye level units, partly tiled walls, sink, fridge/freezer, four ring electric hob, oven, extractor fan and space for; washing machine. Reception area has carpet flooring and doors leading outside.