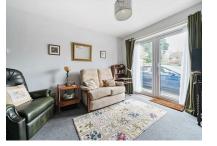

### Kitchen/Reception Room 21'6 x 9'8 (6.55m x 2.95m)

Kitchen has a range of base and eye level units, partly tiled walls, sink, fridge/freezer, four ring electric hob, oven, extractor fan and space for; washing machine. Reception area has carpet flooring and doors leading outside.