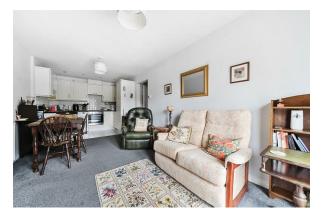

### Kitchen/Reception Room 21'6 x 9'8 (6.55m x 2.95m)

Kitchen has a range of base and eye level units, partly tiled walls, sink, fridge/freezer, four ring electric hob, oven, extractor fan and space for; washing machine. Reception area has carpet flooring and doors leading outside.