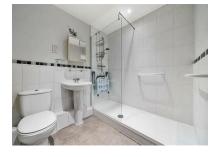

### Shower Room

Walk-in shower cubicle, low level WC, wash hand basin, heated towel rail and partly tiled walls.