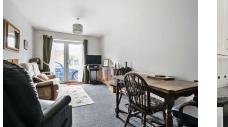

### Kitchen/Reception Room 21'6 x 9'8 (6.55m x 2.95m)

Kitchen has a range of base and eye level units, partly tiled walls, sink, fridge/freezer, four ring electric hob, oven, extractor fan and space for; washing machine. Reception area has carpet flooring and doors leading outside.