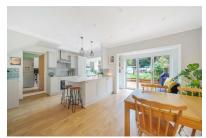

## FULL DETAILS

Reception Room 13'6 x 11'2 (4.11m x 3.40m)

Kitchen/Dining Room 18'2 x 15'7 (5.54m x 4.75m )

Utility 10'3 x 7'8 (3.12m x 2.34m )

Garage 16'0 x 8'0 (4.88m x 2.44m)

First Floor Landing

Bedroom One 11'9 x 11'5 (3.58m x 3.48m )