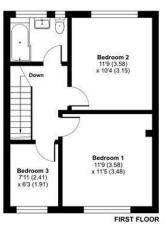

#### **FLOORPLAN**

## Gordon Avenue, Camberley, GU15

Approximate Area = 1028 sq ft / 95.5 sq m Garage = 122 sq ft / 11.3 sq m Total = 1150 sq ft / 106.8 sq m

## FULL DETAILS

Reception Room 13'6 x 11'2 (4.11m x 3.40m)

Kitchen/Dining Room 18'2 x 15'7 (5.54m x 4.75m )

Utility 10'3 x 7'8 (3.12m x 2.34m )

Garage 16'0 x 8'0 (4.88m x 2.44m)

First Floor Landing

Bedroom One 11'9 x 11'5 (3.58m x 3.48m )

Bedroom Two 11'9 x 10'4 (3.58m x 3.15m)

Bedroom Three 7'11 x 6'3 (2.41m x 1.91m)

Bathroom

**Council Tax** Band D.