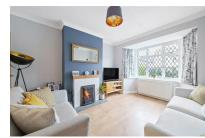

## FULL DETAILS

Reception Room 13'6 x 11'2 (4.11m x 3.40m)

Kitchen/Dining Room 18'2 x 15'7 (5.54m x 4.75m )

Utility 10'3 x 7'8 (3.12m x 2.34m )

Garage 16'0 x 8'0 (4.88m x 2.44m)

First Floor Landing

Bedroom One 11'9 x 11'5 (3.58m x 3.48m )