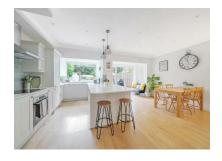

## FULL DETAILS

Reception Room 13'6 x 11'2 (4.11m x 3.40m)

Kitchen/Dining Room 18'2 x 15'7 (5.54m x 4.75m )

Utility 10'3 x 7'8 (3.12m x 2.34m )

Garage 16'0 x 8'0 (4.88m x 2.44m)

First Floor Landing

Bedroom One 11'9 x 11'5 (3.58m x 3.48m )

# GORDON AVENUE, CAMBERLEY GU15

KNIGHTS PROPERTY SERVICES - Knights are pleased to offer to the market this excellently presented three bedroom semi detached home, within walking distance of Camberley town centre. The current owners have tastefully modernized the property throughout, which offers an open plan kitchen/dining room, warm cozy reception room with feature log burner, integral garage, utility and ground floor WC. To the first floor there are two double bedrooms, a third spacious single room and a newly fitted bathroom suite. Externally the property is just as well maintained, offering driveway parking for multiple cars and a landscaped and spacious garden.