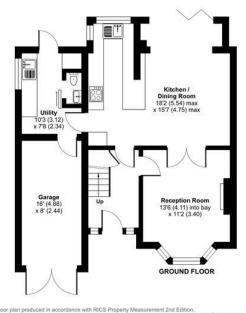

## FULL DETAILS

Reception Room 13'6 x 11'2 (4.11m x 3.40m)

Kitchen/Dining Room 18'2 x 15'7 (5.54m x 4.75m )

Utility 10'3 x 7'8 (3.12m x 2.34m )

Garage 16'0 x 8'0 (4.88m x 2.44m)

First Floor Landing

Bedroom One 11'9 x 11'5 (3.58m x 3.48m )

#### **FLOORPLAN**

## Gordon Avenue, Camberley, GU15

Approximate Area = 1028 sq ft / 95.5 sq m Garage = 122 sq ft / 11.3 sq m Total = 1150 sq ft / 106.8 sq m