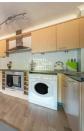

#### Kitchen/Reception Room 23'7 x 12'3 (7.19m x 3.73m)

Reception room has carpet flooring. Kitchen is fitted with a range of base and eye level units, four ring electric hob, oven, extractor fan, dishwasher and fridge/freezer. Space for; washer/dryer. Partly tiled walls and laminate flooring.