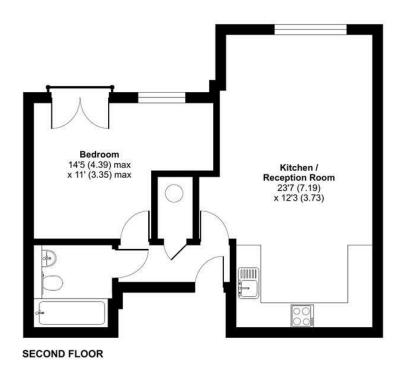

## FLOORPLAN

#### Kitchen/Reception Room 23'7 x 12'3 (7.19m x 3.73m)

Reception room has carpet flooring. Kitchen is fitted with a range of base and eye level units, four ring electric hob, oven, extractor fan, dishwasher and fridge/freezer. Space for; washer/dryer. Partly tiled walls and laminate flooring.

#### Bedroom

14'5 x 11'0 (4.39m x 3.35m)

Double bedroom, juliet balcony and carpet flooring.