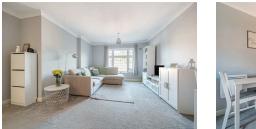

#### Kitchen/Reception Room 23'7 x 12'3 (7.19m x 3.73m)

Reception room has carpet flooring. Kitchen is fitted with a range of base and eye level units, four ring electric hob, oven, extractor fan, dishwasher and fridge/freezer. Space for; washer/dryer. Partly tiled walls and laminate flooring.