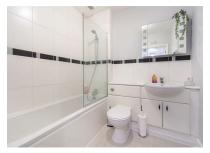

#### Bathroom

Wash hand basin with storage below, low level WC, bath with shower, heated towel rail, partly tiled walls and tiled flooring.

**Council Tax** Band C.