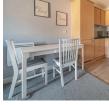

#### Kitchen/Reception Room 23'7 x 12'3 (7.19m x 3.73m)

Reception room has carpet flooring. Kitchen is fitted with a range of base and eye level units, four ring electric hob, oven, extractor fan, dishwasher and fridge/freezer. Space for; washer/dryer. Partly tiled walls and laminate flooring.