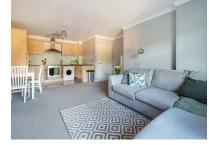

#### Kitchen/Reception Room 23'7 x 12'3 (7.19m x 3.73m)

Reception room has carpet flooring. Kitchen is fitted with a range of base and eye level units, four ring electric hob, oven, extractor fan, dishwasher and fridge/freezer. Space for; washer/dryer. Partly tiled walls and laminate flooring.