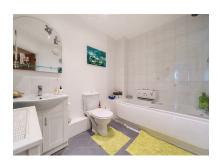

### Bathroom

Wash hand basin with storage below, low level WC, bath with power shower, partly tiled walls and tiled flooring.