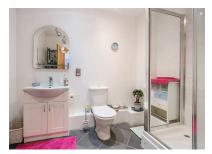

## En Suite

Shower cubicle, wash hand basin with storage below, low level WC, partly tiled walls and tiled flooring.