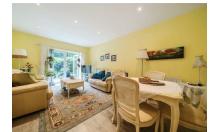

### Living Room

## 17'8 x 11'4 (5.38m x 3.45m)

Laminate flooring and doors leading to the rear garden.