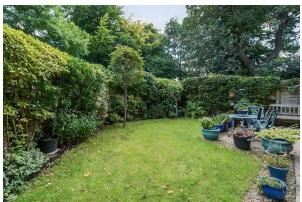

### To The Rear

Mainly laid to lawn with patio area. Mature trees and shrubs and access on to the communal grounds.