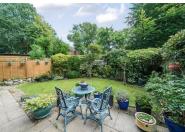

### To The Rear

Mainly laid to lawn with patio area. Mature trees and shrubs and access on to the communal grounds.