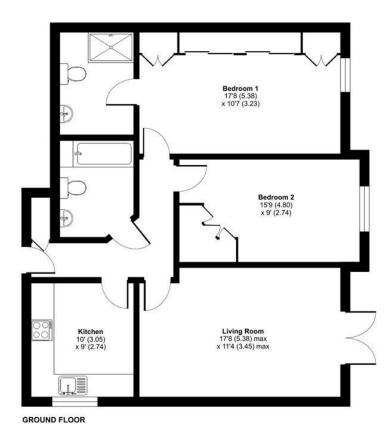

## **FLOORPLAN**

## Selhurst Court, Gordon Road, Camberley, GU15

Approximate Area = 848 sq ft / 78 sq m

### Entrance Hallway

Enter via door, storage cupboard and laminate flooring.

### 10'0 x 9'0 (3.05m x 2.74m)

Range of base and eye level units, sink, oven, four ring gas hob, extractor fan, slimline dishwasher, washing machine and space for; fridge/freezer. Partly tiled walls and linoleum flooring.

## 17'8 x 11'4 (5.38m x 3.45m)

Laminate flooring and doors leading to the rear garden.

#### 17'8 x 10'7 (5.38m x 3.23m)

Rear aspect double bedroom, laminate flooring and wardrobes with additional mirrored wardrobes.

## En Suite

Shower cubicle, wash hand basin with storage below, low level WC, partly tiled walls and tiled flooring.

### 15'9 x 9'0 (4.80m x 2.74m)

Rear aspect double bedroom, wardrobe and laminate flooring.

### Bathroom

Wash hand basin with storage below, low level WC, bath with power shower, partly tiled walls and tiled flooring.