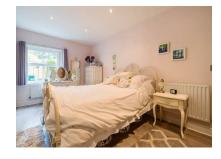

### Bedroom One

#### 17'8 x 10'7 (5.38m x 3.23m)

Rear aspect double bedroom, laminate flooring and wardrobes with additional mirrored wardrobes.