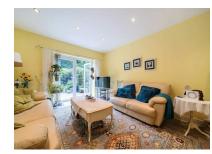

### Living Room

## 17'8 x 11'4 (5.38m x 3.45m)

Laminate flooring and doors leading to the rear garden.