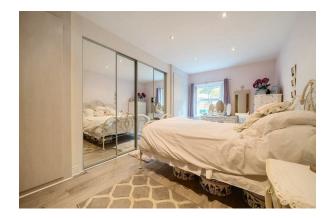

### Bedroom One

#### 17'8 x 10'7 (5.38m x 3.23m)

Rear aspect double bedroom, laminate flooring and wardrobes with additional mirrored wardrobes.