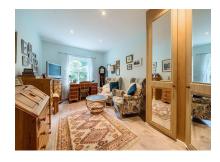

### Living Room

## 17'8 x 11'4 (5.38m x 3.45m)

Laminate flooring and doors leading to the rear garden.