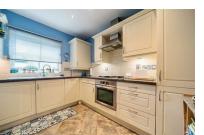

### Kitchen

### 10'0 x 9'0 (3.05m x 2.74m)

Range of base and eye level units, sink, oven, four ring gas hob, extractor fan, slimline dishwasher, washing machine and space for; fridge/freezer. Partly tiled walls and linoleum flooring.