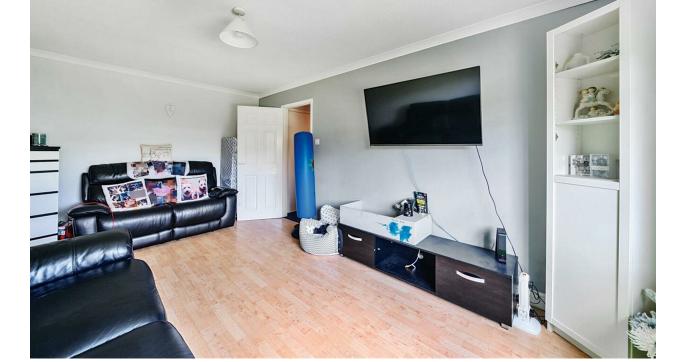

# Living Room 16'4 x 10'5 (4.98m x 3.18m)

Laminate flooring.

# Bedroom

11'6 x 10'1 (3.51m x 3.07m)

Double bedroom and carpet flooring.