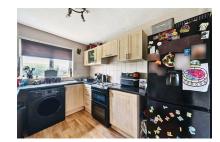

#### Kitchen

### 10'2 x 6'11 (3.10m x 2.11m)

Range of base and eye level units, sink, freestanding cooker and space for; washing machine and fridge/freezer. Partly tiled walls and laminate flooring.