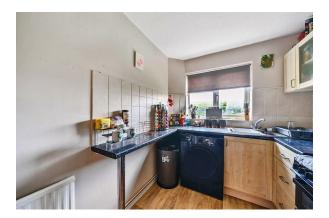

#### Kitchen

### 10'2 x 6'11 (3.10m x 2.11m)

Range of base and eye level units, sink, freestanding cooker and space for; washing machine and fridge/freezer. Partly tiled walls and laminate flooring.