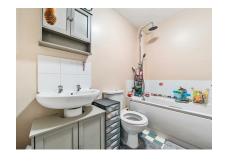

#### Bathroom

Wash hand basin, low level WC and bath with rainfall showerhead and shower attachment. Partly tiled walls and linoleum flooring.