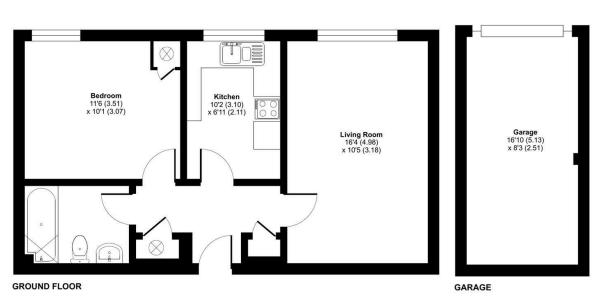

# **FLOORPLAN**

# Chestnut Court, North Lane, Aldershot, GU12

Approximate Area = 487 sq ft / 45.2 sq m
Garage = 138 sq ft / 12.8 sq m
Total = 625 sq ft / 58 sq m