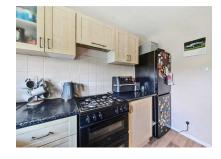

#### Kitchen

### 10'2 x 6'11 (3.10m x 2.11m)

Range of base and eye level units, sink, freestanding cooker and space for; washing machine and fridge/freezer. Partly tiled walls and laminate flooring.