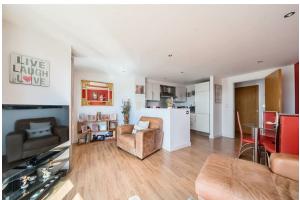

## Kitchen/Living Room 17'5 x 16'6 (5.31m x 5.03m)

Laminate flooring, feature wall and sliding door leading to the balcony. Kitchen is fitted with a range of base and eye level units, sink, four ring electric hob, extractor fan, oven, dishwasher and fridge/freezer.

## CHARLES STREET, CAMBERLEY GU15

KNIGHTS PROPERTY SERVICES \*\*NO ONWARD CHAIN AND BEING SOLD WITH TENANT IN SITU\*\* For sale is this extremely well presented one bedroom fourth floor apartment, occupying a prime location in the middle of Camberley town centre. The property, which is being sold with the tenant in situ, comprising; open plan kitchen/living room with sliding door leading on to the balcony, double bedroom with fitted wardrobe and a modern bathroom. There is also one allocated parking space. The property is ideally situated for all that Camberley has to offer such as The Square shopping centre, Atrium Complex, train station and Places Lesiure. The property is also positioned for great commuter links.