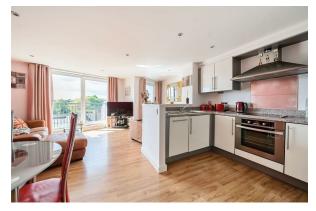

## Kitchen/Living Room 17'5 x 16'6 (5.31m x 5.03m)

Laminate flooring, feature wall and sliding door leading to the balcony. Kitchen is fitted with a range of base and eye level units, sink, four ring electric hob, extractor fan, oven, dishwasher and fridge/freezer.

## CHARLES STREET, CAMBERLEY GU15

KNIGHTS PROPERTY SERVICES \*\*NO ONWARD CHAIN AND BEING SOLD WITH TENANT IN SITU\*\* For sale is this extremely well presented one bedroom fourth floor apartment, occupying a prime location in the middle of Camberley town centre. The property, which is being sold with the tenant in situ, comprising; open plan kitchen/living room with sliding door leading on to the balcony, double bedroom with fitted wardrobe and a modern bathroom. There is also one allocated parking space. The property is ideally situated for all that Camberley has to offer such as The Square shopping centre, Atrium Complex, train station and Places Lesiure. The property is also positioned for great commuter links.