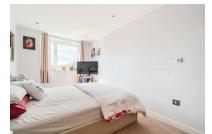

#### Bedroom

#### 15'8 x 8'5 (4.78m x 2.57m)

Double bedroom, fitted wardrobe and carpet flooring.