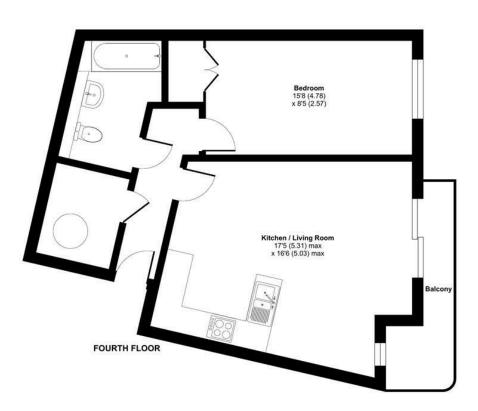

# **FLOORPLAN**

## Charles Street, Camberley, GU15

Approximate Area = 579 sq ft / 53.7 sq m

## Kitchen/Living Room 17'5 x 16'6 (5.31m x 5.03m)

Laminate flooring, feature wall and sliding door leading to the balcony. Kitchen is fitted with a range of base and eye level units, sink, four ring electric hob, extractor fan, oven, dishwasher and fridge/freezer.

#### 15'8 x 8'5 (4.78m x 2.57m)

Double bedroom, fitted wardrobe and carpet flooring.

#### Bathroom

Bath with power shower, low level WC, wash hand basin, vanity mirror, heated towel rail, partly tiled walls and tiled flooring.