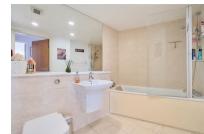

#### Bathroom

Bath with power shower, low level WC, wash hand basin, vanity mirror, heated towel rail, partly tiled walls and tiled flooring.