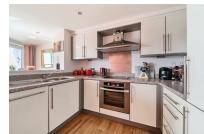

## Kitchen/Living Room 17'5 x 16'6 (5.31m x 5.03m)

Laminate flooring, feature wall and sliding door leading to the balcony. Kitchen is fitted with a range of base and eye level units, sink, four ring electric hob, extractor fan, oven, dishwasher and fridge/freezer.