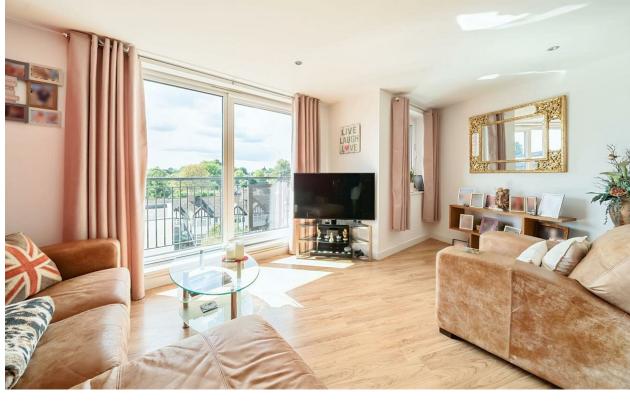

## Kitchen/Living Room 17'5 x 16'6 (5.31m x 5.03m)

Laminate flooring, feature wall and sliding door leading to the balcony. Kitchen is fitted with a range of base and eye level units, sink, four ring electric hob, extractor fan, oven, dishwasher and fridge/freezer.