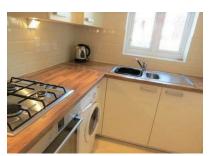

#### Kitchen

Front aspect, range of base and eye level units, sink, four ring gas hob, electric fan assisted oven, fridge/freezer and washing machine. Tiled flooring.