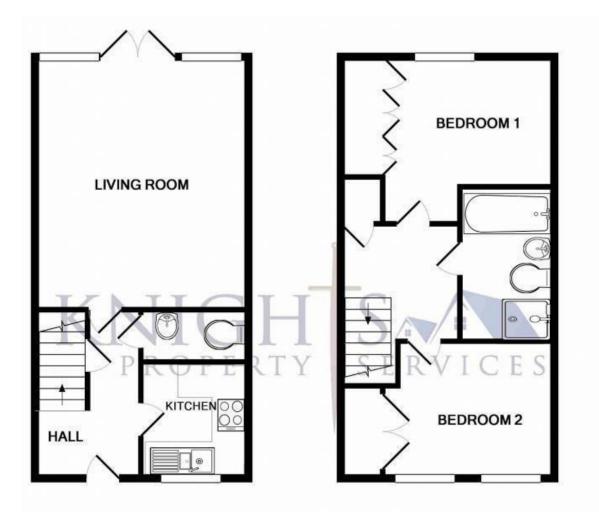

## FLOORPLAN

#### **GROUND FLOOR**

Whilst every attempt has been made to ensure the accuracy of the floor plan contained here, measurements of doors, windows, rooms and any other items are approximate and no responsibility is taken for any error, omission, or mis-statement. This plan is for illustrative purposes only and should be used as such by any prospective purchaser. The services, systems and appliances shown have not been tested and no guarantee as to their operability or efficiency can be given Made with Metropix ©2019

#### **1ST FLOOR**

#### Hall

Enter via front door, stairs leading to the first floor and understairs storage with tumble dryer.

#### Kitchen

Front aspect, range of base and eye level units, sink, four ring gas hob, electric fan assisted oven, fridge/freezer and washing machine. Tiled flooring.

#### Living Room

Doors leading out to the rear garden and carpet flooring.

#### WC

Low level WC, wash hand basin and tiled flooring.

#### First Floor Landing

Access to the loft, access to the airing cupboard and carpet flooring.

#### Bedroom One

Rear aspect double bedroom, wardrobe and carpet flooring.

#### Bedroom Two

Front aspect double bedroom, wardrobe and carpet flooring.

#### Bathroom

Bath with shower attachment, low level WC, wash hand basin, shower cubicle and linoleum flooring.

To The Front Driveway parking.

To The Rear

Mainly laid to patio with shed.

Council Tax Band D.