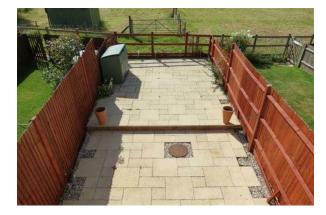

#### Bathroom

Bath with shower attachment, low level WC, wash hand basin, shower cubicle and linoleum flooring.

To The Front Driveway parking.

To The Rear

Mainly laid to patio with shed.

Council Tax Band D.