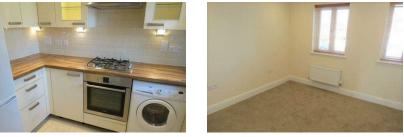

#### Kitchen

Front aspect, range of base and eye level units, sink, four ring gas hob, electric fan assisted oven, fridge/freezer and washing machine. Tiled flooring.

#### Bathroom

Bath with shower attachment, low level WC, wash hand basin, shower cubicle and linoleum flooring.

To The Front Driveway parking.

To The Rear

Mainly laid to patio with shed.

Council Tax Band D.