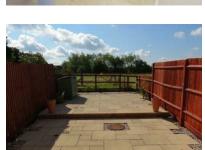

#### Bathroom

Bath with shower attachment, low level WC, wash hand basin, shower cubicle and linoleum flooring.

To The Front Driveway parking.

To The Rear

Mainly laid to patio with shed.

Council Tax Band D.

# SHERRARD WAY, MYTCHETT, CAMBERLEY GU16

KNIGHTS PROPERTY SERVICES \*\*AVAILABLE 9TH NOVEMBER AND UNFURNISHED\*\* Located within easy access of the A331 and other major road links, is this well presented two bedroom mid terrace property. The ground floor comprising; living room, modern kitchen and WC. The first floor has a modern bathroom and two double bedrooms with fitted wardrobes. Further benefits include driveway parking and a rear garden with great views over the surrounding fields. The property is within a short distance of the picturesque Basingstoke Canal and Frimley Lodge Park.