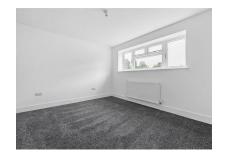

#### Bedroom One 13'0 x 10'4 (3.96m x 3.15m)

Front aspect and carpet flooring.

#### Bedroom Two

11'8 x 10'5 (3.56m x 3.18m)

Rear aspect and carpet flooring.

# Bedroom Three

9'3 x 7'0 (2.82m x 2.13m)

Front aspect, cupboard and carpet flooring.