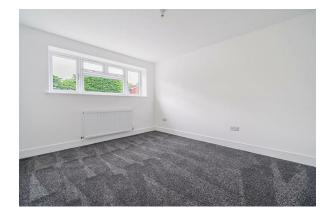

#### Bedroom One 13'0 x 10'4 (3.96m x 3.15m)

Front aspect and carpet flooring.

#### Bedroom Two

11'8 x 10'5 (3.56m x 3.18m)

Rear aspect and carpet flooring.

# Bedroom Three

9'3 x 7'0 (2.82m x 2.13m)

Front aspect, cupboard and carpet flooring.