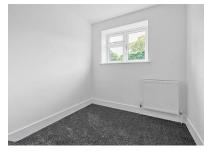

# Bedroom Three

9'3 x 7'0 (2.82m x 2.13m)

Front aspect, cupboard and carpet flooring.