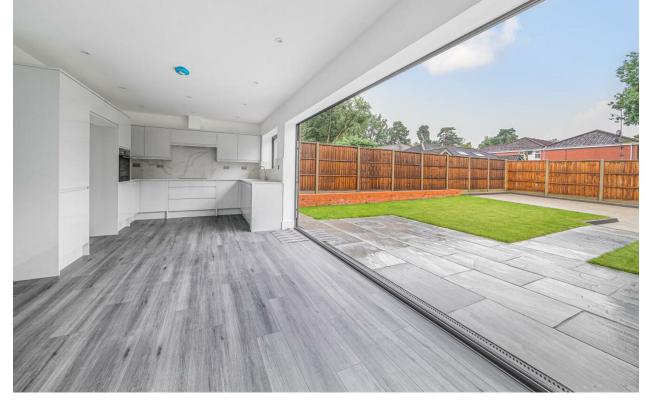

# Kitchen/Breakfast/Dining Room 24'7 x 11'0 (7.49m x 3.35m)

Range of base and eye level units, granite work surfaces, four ring hob, extractor hood, oven, dishwasher and space for; fridge/freezer. Laminate flooring and bi-folding doors leading to the rear garden.

## To The Rear

Access to driveway parking. Lawned areas and patio area.