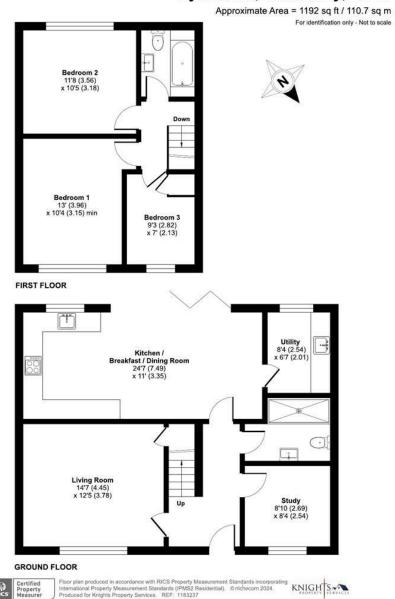

# **FLOORPLAN**

#### Entrance Hallway

Enter via front door and laminate flooring. Stairs leading to the first floor.

#### Living Room

14'7 x 12'5 (4.45m x 3.78m)

Front aspect, understairs storage and carpet flooring.

#### Study

8'10 x 8'4 (2.69m x 2.54m)

Front aspect and carpet flooring.

#### **Shower Room**

Shower cubicle, low level WC, wash hand basin with storage below, vanity mirror, heated towel rail, tiled flooring and partly tiled walls.

# Kitchen/Breakfast/Dining Room 24'7 x 11'0 (7.49m x 3.35m)

Range of base and eye level units, granite work surfaces, four ring hob, extractor hood, oven, dishwasher and space for; fridge/freezer. Laminate flooring and bi-folding doors leading to the rear garden.

#### Utility

#### 8'4 x 6'7 (2.54m x 2.01m)

Range of base and eye level units, granite work surfaces, boiler, sink and space for; washing machine and tumble dryer. Laminate flooring.

## First Floor Landing

Carpet flooring.

#### Bedroom One 13'0 x 10'4 (3.96m x 3.15m)

Front aspect and carpet flooring.

#### Bedroom Two

11'8 x 10'5 (3.56m x 3.18m)

Rear aspect and carpet flooring.

# Bedroom Three

9'3 x 7'0 (2.82m x 2.13m)

Front aspect, cupboard and carpet flooring.

#### Bathroom

Bath with shower attachment, wash hand basin with storage below, low level WC, vanity mirror, heated towel rail, partly tiled walls and tiled flooring.