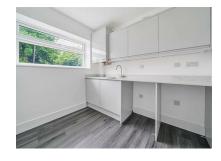

#### Utility

#### 8'4 x 6'7 (2.54m x 2.01m)

Range of base and eye level units, granite work surfaces, boiler, sink and space for; washing machine and tumble dryer. Laminate flooring.