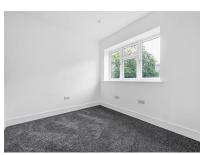

#### Bedroom One 13'0 x 10'4 (3.96m x 3.15m)

Front aspect and carpet flooring.

#### Bedroom Two

11'8 x 10'5 (3.56m x 3.18m)

Rear aspect and carpet flooring.

# Bedroom Three

9'3 x 7'0 (2.82m x 2.13m)

Front aspect, cupboard and carpet flooring.