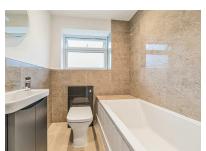

#### Bathroom

Bath with shower attachment, wash hand basin with storage below, low level WC, vanity mirror, heated towel rail, partly tiled walls and tiled flooring.