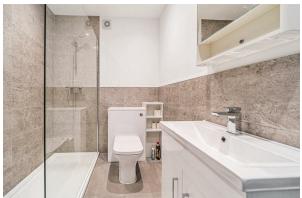

#### **Shower Room**

Shower cubicle, low level WC, wash hand basin with storage below, vanity mirror, heated towel rail, tiled flooring and partly tiled walls.

#### Bathroom

Bath with shower attachment, wash hand basin with storage below, low level WC, vanity mirror, heated towel rail, partly tiled walls and tiled flooring.