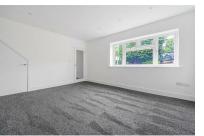

#### Bedroom One 13'0 x 10'4 (3.96m x 3.15m)

Front aspect and carpet flooring.

#### Bedroom Two

11'8 x 10'5 (3.56m x 3.18m)

Rear aspect and carpet flooring.

# Bedroom Three

9'3 x 7'0 (2.82m x 2.13m)

Front aspect, cupboard and carpet flooring.