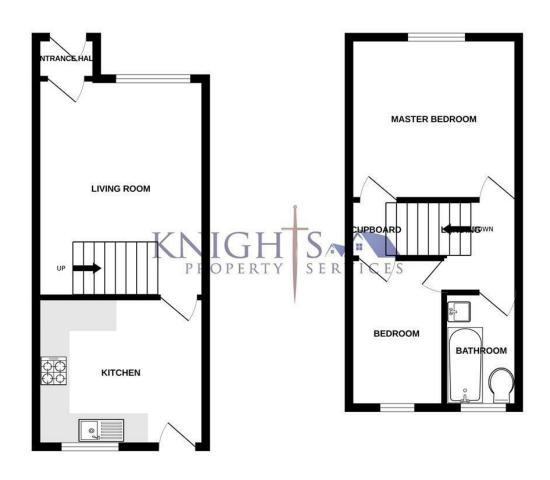

# FLOORPLAN

GROUND FLOOR

Holding deposit - £357.69 5 weeks deposit - £1788.46 Minimum household income required for referencing - £46,500 1ST FLOOR