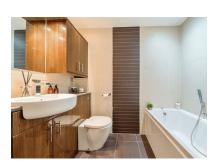

#### Bathroom

Wash hand basin with storage, low level WC, bath with shower attachment, shower cubicle, heated towel rail, tiled walls and tiled flooring with underfloor heating.