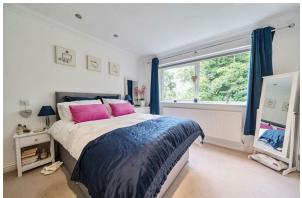

#### Bedroom One

13'0 x 11'5 (3.96m x 3.48m)

Double bedroom, storage and carpet flooring.