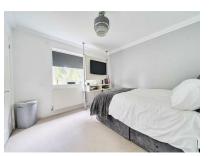

#### Bedroom One

13'0 x 11'5 (3.96m x 3.48m)

Double bedroom, storage and carpet flooring.

## Bedroom Two

10'0 x 10'0 (3.05m x 3.05m)

Double bedroom, storage and carpet flooring.