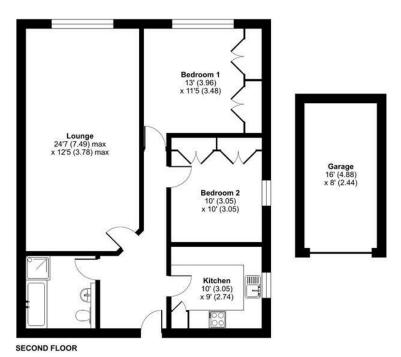

## **FLOORPLAN**

# Court Gardens, Camberley, GU15 Approximate Area = 858 sq ft / 79.7 sq m Garage = 118 sq ft / 10.9 sq m