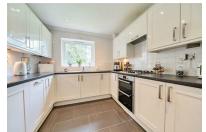

#### Kitchen

#### 10'0 x 9'0 (3.05m x 2.74m)

Range of base and eye level units, sink, four ring gas hob, double oven/grill, extractor fan, fridge/freezer, dishwasher and washing machine. Tiled flooring.