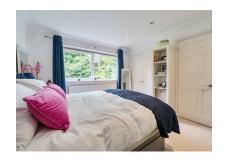

#### Bedroom One

13'0 x 11'5 (3.96m x 3.48m)

Double bedroom, storage and carpet flooring.

## Bedroom Two

10'0 x 10'0 (3.05m x 3.05m)

Double bedroom, storage and carpet flooring.