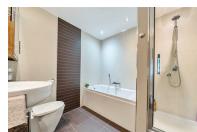

#### Bathroom

Wash hand basin with storage, low level WC, bath with shower attachment, shower cubicle, heated towel rail, tiled walls and tiled flooring with underfloor heating.