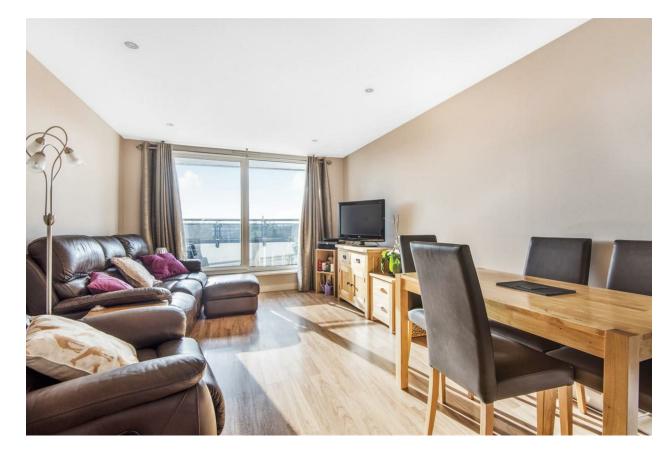

#### Kitchen/Dining/Reception Room 22'9 x 10'9 (6.93m x 3.28m)

UPVC double glazed door leading out to balcony, various power points, underfloor heating and laminate flooring. Kitchen area is fitted with a range of base and eye level units, roll edge work surfaces, sink and integrated appliances comprising; dishwasher, four ring electric hob, oven and extractor hood.