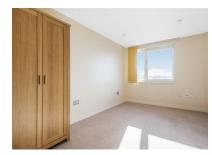

## Bedroom Two

16'6 x 8'7 (5.03m x 2.62m) Double bedroom, UPVC double glazed window, carpet flooring and underfloor heating.