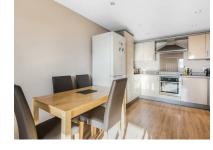

#### Kitchen/Dining/Reception Room 22'9 x 10'9 (6.93m x 3.28m)

UPVC double glazed door leading out to balcony, various power points, underfloor heating and laminate flooring. Kitchen area is fitted with a range of base and eye level units, roll edge work surfaces, sink and integrated appliances comprising; dishwasher, four ring electric hob, oven and extractor hood.