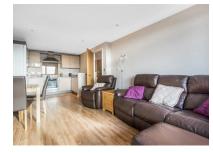

#### Kitchen/Dining/Reception Room 22'9 x 10'9 (6.93m x 3.28m)

UPVC double glazed door leading out to balcony, various power points, underfloor heating and laminate flooring. Kitchen area is fitted with a range of base and eye level units, roll edge work surfaces, sink and integrated appliances comprising; dishwasher, four ring electric hob, oven and extractor hood.