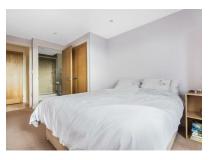

### Bedroom One 16'0 x 9'2 (4.88m x 2.79m)

Double bedroom, UPVC double glazed window, fitted wardrobe with hanging space, carpet flooring, underfloor heating and door leading through to;

- Modern Kitchen
- Underground Parking
- Bathroom & En Suite
- Lift Access