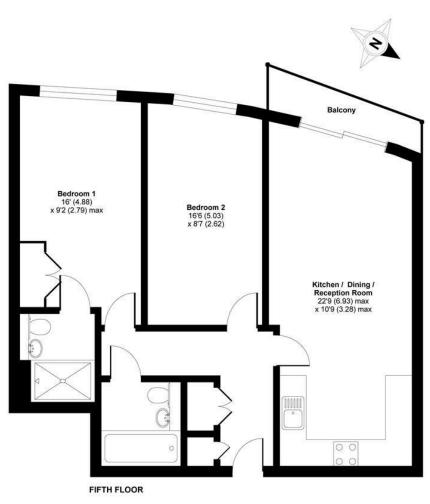

#### Kitchen/Dining/Reception Room 22'9 x 10'9 (6.93m x 3.28m)

UPVC double glazed door leading out to balcony, various power points, underfloor heating and laminate flooring. Kitchen area is fitted with a range of base and eye level units, roll edge work surfaces, sink and integrated appliances comprising; dishwasher, four ring electric hob, oven and extractor hood.

### Bedroom One 16'0 x 9'2 (4.88m x 2.79m)

Double bedroom, UPVC double glazed window, fitted wardrobe with hanging space, carpet flooring, underfloor heating and door leading through to;

- Modern Kitchen
- Underground Parking
- Bathroom & En Suite
- Lift Access

## Bedroom Two

16'6 x 8'7 (5.03m x 2.62m) Double bedroom, UPVC double glazed window, carpet flooring and underfloor heating.

### The Courtyard, Southwell Park Road, Camberley, GU15 APPROX. GROSS INTERNAL FLOOR AREA 749 SQ FT 69.5 SQ METRES

hilst every attempt has been made to ensure the accuracy of the floor plan contained here, measurements of doors, windows ar ooms are approximate and no responsibility is taken for any error, omission or misstatement. These plans are for representation purposes only as defined by RICS Code of Measuring Practice and should be used as such by any prospective purchaser. Specifically no guarantee is given on the total square footage of the property if quoted on this plan. Any figure given is for initial guidance only and should not be relied on as a basis of valuation.