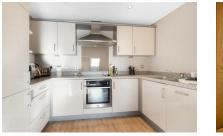

#### Kitchen/Dining/Reception Room 22'9 x 10'9 (6.93m x 3.28m)

UPVC double glazed door leading out to balcony, various power points, underfloor heating and laminate flooring. Kitchen area is fitted with a range of base and eye level units, roll edge work surfaces, sink and integrated appliances comprising; dishwasher, four ring electric hob, oven and extractor hood.