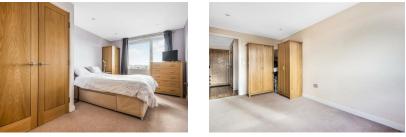

### Bedroom One 16'0 x 9'2 (4.88m x 2.79m)

Double bedroom, UPVC double glazed window, fitted wardrobe with hanging space, carpet flooring, underfloor heating and door leading through to;

- Modern Kitchen
- Underground Parking
- Bathroom & En Suite
- Lift Access