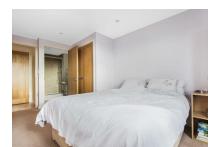

### Bedroom One 16'0 x 9'2 (4.88m x 2.79m)

Double bedroom, UPVC double glazed window, fitted wardrobe with hanging space, carpet flooring, underfloor heating and door leading through to;

- Modern Kitchen
- Underground Parking
- Bathroom & En Suite
- Lift Access

## Bedroom Two

16'6 x 8'7 (5.03m x 2.62m) Double bedroom, UPVC double glazed window, carpet flooring and underfloor heating.