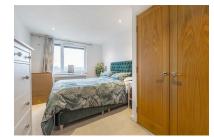

# Bedroom One 16'4 x 9'0 (4.98m x 2.74m)

Double bedroom, wardrobe, carpet flooring and door leading through to;

# Bedroom Two 16'4 x 8'5 (4.98m x 2.57m)

Double bedroom and carpet flooring.