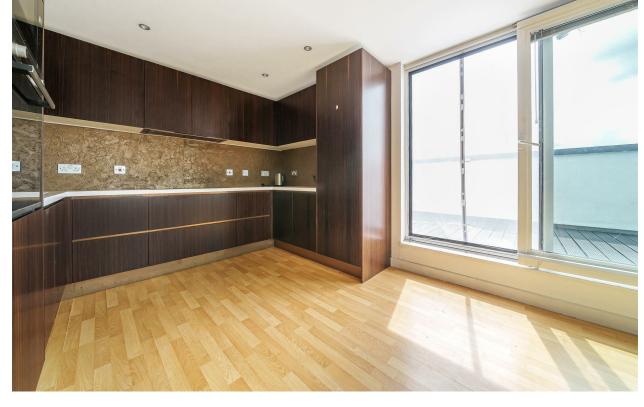

# Kitchen/Reception Room 27'5 x 10'3 (8.36m x 3.12m)

Laminate flooring. Kitchen is fitted with a range of

base and eye level units, sink, microwave, oven, electric hob, dishwasher and fridge/freezer. Sliding door leading to the;

# Balcony

15'0 x 9'8 (4.57m x 2.95m)