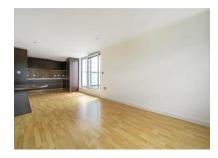

# Kitchen/Reception Room 27'5 x 10'3 (8.36m x 3.12m)

Laminate flooring. Kitchen is fitted with a range of

base and eye level units, sink, microwave, oven, electric hob, dishwasher and fridge/freezer. Sliding door leading to the;