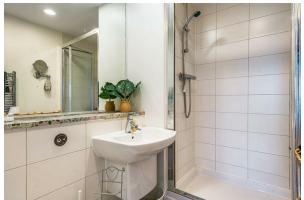

#### En Suite

Shower cubicle, wash hand basin, low level WC, vanity mirror, heated towel rail, partly tiled walls and tiled flooring.

### Bathroom

Bath with power shower, low level WC, wash hand basin, vanity mirror, heated towel rail, partly tiled walls and tiled flooring.