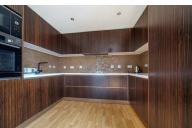

# Kitchen/Reception Room 27'5 x 10'3 (8.36m x 3.12m)

Laminate flooring. Kitchen is fitted with a range of

base and eye level units, sink, microwave, oven, electric hob, dishwasher and fridge/freezer. Sliding door leading to the;