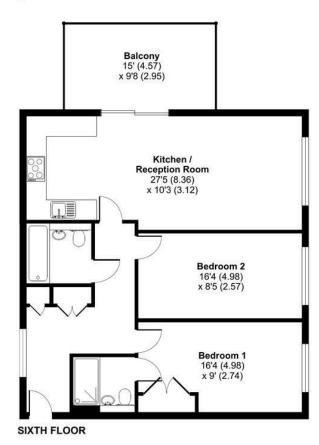

# Bedroom One 16'4 x 9'0 (4.98m x 2.74m)

Double bedroom, wardrobe, carpet flooring and door leading through to;

#### En Suite

Shower cubicle, wash hand basin, low level WC, vanity mirror, heated towel rail, partly tiled walls and tiled flooring.

# Bedroom Two 16'4 x 8'5 (4.98m x 2.57m)

Double bedroom and carpet flooring.

# Kitchen/Reception Room 27'5 x 10'3 (8.36m x 3.12m)

Laminate flooring. Kitchen is fitted with a range of

base and eye level units, sink, microwave, oven, electric hob, dishwasher and fridge/freezer. Sliding door leading to the;

# Balcony

15'0 x 9'8 (4.57m x 2.95m)

# The Courtyard, Southwell Park Road, Camberley, GU15

Approximate Area = 811 sq ft / 75.3 sq m

For identification only - Not to scale