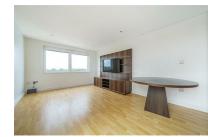

# Kitchen/Reception Room 27'5 x 10'3 (8.36m x 3.12m)

Laminate flooring. Kitchen is fitted with a range of

base and eye level units, sink, microwave, oven, electric hob, dishwasher and fridge/freezer. Sliding door leading to the;