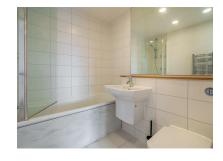

### Bathroom

Bath with power shower, low level WC, wash hand basin, vanity mirror, heated towel rail, partly tiled walls and tiled flooring.