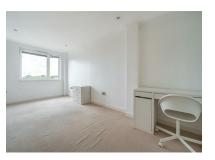

# Bedroom One 16'4 x 9'0 (4.98m x 2.74m)

Double bedroom, wardrobe, carpet flooring and door leading through to;

# Bedroom Two 16'4 x 8'5 (4.98m x 2.57m)

Double bedroom and carpet flooring.