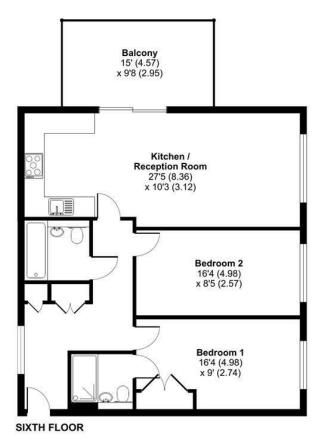

# Bedroom One

16'4 x 9'0 (4.98m x 2.74m)

Double bedroom, wardrobe, carpet flooring and door leading through to;

### Bedroom Two 16'4 x 8'5 (4.98m x 2.57m)

Double bedroom and carpet flooring.

# Kitchen/Reception Room 27'5 x 10'3 (8.36m x 3.12m)

Laminate flooring. Kitchen is fitted with a range of

base and eye level units, sink, microwave, oven, electric hob, dishwasher and fridge/freezer. Sliding door leading to the;

# Balcony

15'0 x 9'8 (4.57m x 2.95m)

## The Courtyard, Southwell Park Road, Camberley, GU15

Approximate Area = 811 sq ft / 75.3 sq m

For identification only - Not to scale