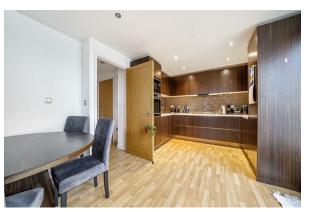

# Kitchen/Reception Room 27'5 x 10'3 (8.36m x 3.12m)

Laminate flooring. Kitchen is fitted with a range of

base and eye level units, sink, microwave, oven, electric hob, dishwasher and fridge/freezer. Sliding door leading to the;