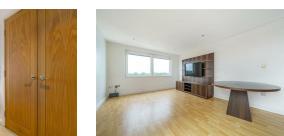

# Bedroom One

16'4 x 9'0 (4.98m x 2.74m)

Double bedroom, wardrobe, carpet flooring and door leading through to;

# Balcony

15'0 x 9'8 (4.57m x 2.95m)