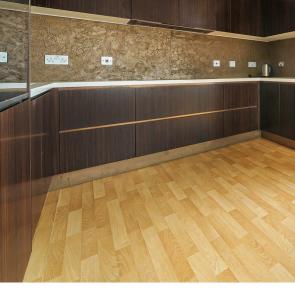

# Kitchen/Reception Room 27'5 x 10'3 (8.36m x 3.12m)

Laminate flooring. Kitchen is fitted with a range of

base and eye level units, sink, microwave, oven, electric hob, dishwasher and fridge/freezer. Sliding door leading to the;