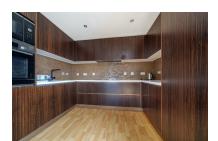

# Kitchen/Reception Room 27'5 x 10'3 (8.36m x 3.12m)

Laminate flooring. Kitchen is fitted with a range of

base and eye level units, sink, microwave, oven, electric hob, dishwasher and fridge/freezer. Sliding door leading to the;