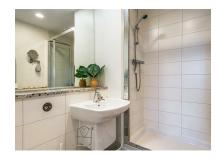

#### En Suite

Shower cubicle, wash hand basin, low level WC, vanity mirror, heated towel rail, partly tiled walls and tiled flooring.

### Bathroom

Bath with power shower, low level WC, wash hand basin, vanity mirror, heated towel rail, partly tiled walls and tiled flooring.