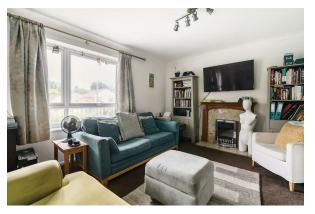

#### 25'4 x 12'4 (7.72m x 3.76m)

Electric feature fireplace, carpet flooring and door leading to the balcony.