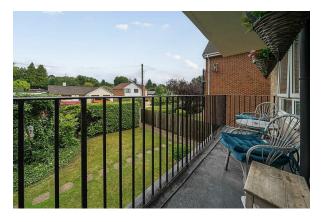

#### 25'4 x 12'4 (7.72m x 3.76m)

Electric feature fireplace, carpet flooring and door leading to the balcony.