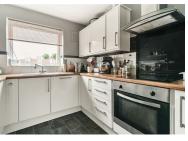

#### Kitchen

#### 10'8 x 8'2 (3.25m x 2.49m)

Range of base and eye level units, sink, oven, four **Council Tax** ring induction hob, extractor fan, dishwasher and Band C. space for; washer/dryer and fridge/freezer. Linoleum flooring and partly tiled walls.