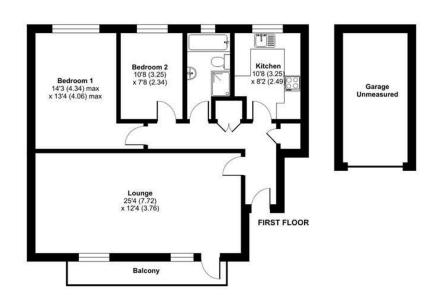

## FLOORPLAN

Approximate Area = 824 sq ft / 76.5 sq m For identification only - Not to scale

KNIGH S~