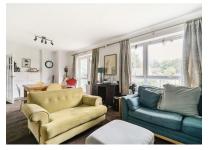

### Lounge

#### 25'4 x 12'4 (7.72m x 3.76m)

Electric feature fireplace, carpet flooring and door leading to the balcony.