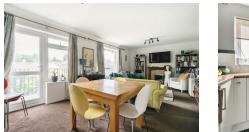

### Lounge

#### 25'4 x 12'4 (7.72m x 3.76m)

Electric feature fireplace, carpet flooring and door leading to the balcony.