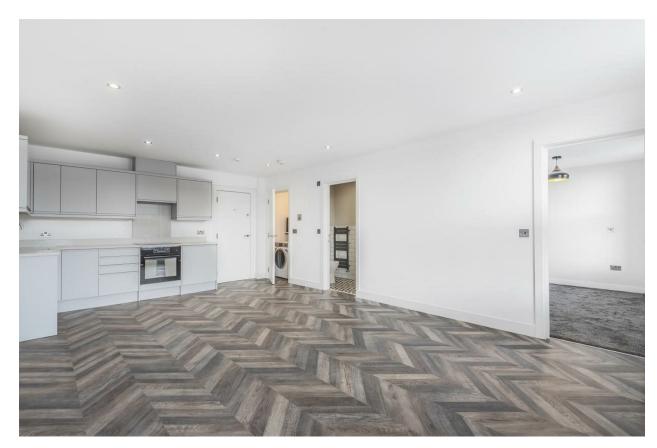

## FULL DETAILS

Kitchen/Living Room 20'11 x 13'6 (6.38m x 4.11m)

Bedroom 11'9 x 7'4 (3.58m x 2.24m)

**Shower Room** 

Council Tax Band B.

## 329-331 LONDON ROAD, CAMBERLEY GU15

KNIGHTS PROPERTY SERVICES \*\*AVAILABLE 13TH AUGUST AND UNFURNISHED\*\* London Heights is a development of twelve one bedroom apartments, positioned to take advantage of all that Camberley has to offer. The modern apartment comprising; open plan kitchen/living room, bedroom and shower room.