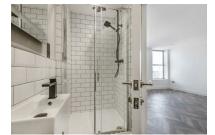

### MAIN FEATURES

- Available 13th August
- Unfurnished
- One Bedroom Apartment
- Modern Kitchen

- Underfloor Heating
- Allocated Parking
- Modern Shower Room

## FULL DETAILS

Kitchen/Living Room 20'11 x 13'6 (6.38m x 4.11m)

Bedroom 11'9 x 7'4 (3.58m x 2.24m)

**Shower Room** 

Council Tax Band B.