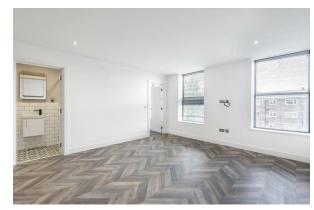

## FULL DETAILS

Kitchen/Living Room 20'11 x 13'6 (6.38m x 4.11m)

Bedroom 11'9 x 7'4 (3.58m x 2.24m)

**Shower Room** 

Council Tax Band B.

## 329-331 LONDON ROAD, CAMBERLEY GU15

KNIGHTS PROPERTY SERVICES \*\*AVAILABLE 13TH AUGUST AND UNFURNISHED\*\* London Heights is a development of twelve one bedroom apartments, positioned to take advantage of all that Camberley has to offer. The modern apartment comprising; open plan kitchen/living room, bedroom and shower room.