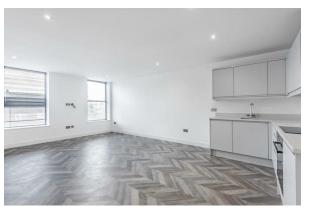

## FULL DETAILS

Kitchen/Living Room 20'11 x 13'6 (6.38m x 4.11m)

Bedroom 11'9 x 7'4 (3.58m x 2.24m)

**Shower Room** 

Council Tax Band B.

## 329-331 LONDON ROAD, CAMBERLEY GU15

KNIGHTS PROPERTY SERVICES \*\*AVAILABLE 13TH AUGUST AND UNFURNISHED\*\* London Heights is a development of twelve one bedroom apartments, positioned to take advantage of all that Camberley has to offer. The modern apartment comprising; open plan kitchen/living room, bedroom and shower room.