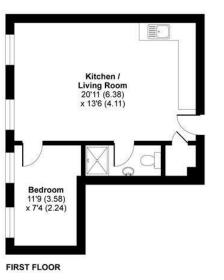

# FLOORPLAN

## London Road, Camberley, GU15

APPROX. GROSS INTERNAL FLOOR AREA 421 SQ FT 39.1 SQ METRES

Copyright nichecom.co.uk 2018 Produced for Knights Property Group REF : 404140

## FULL DETAILS

Kitchen/Living Room 20'11 x 13'6 (6.38m x 4.11m)

Bedroom 11'9 x 7'4 (3.58m x 2.24m)

**Shower Room** 

Council Tax Band B.