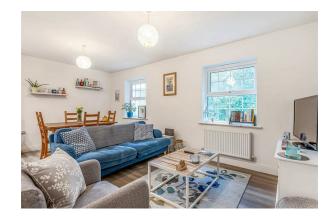

# Kitchen/Living/Dining Room 18'8 x 18'0 (5.69m x 5.49m)

Open plan and laminate flooring. Kitchen area is fitted with a range of base and eye level units, boiler, sink, five ring gas hob, electric fan assisted double oven, extractor hood and integrated appliances comprising; fridge/freezer and dishwasher.