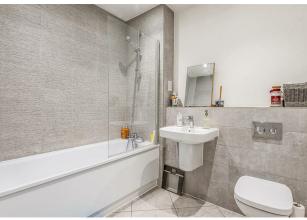

# Bathroom

Bath with shower attachment, low level WC, wash hand basin, heated towel rail, shaver point, partly tiled walls and tiled flooring.