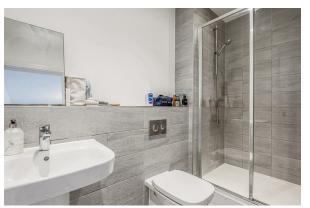

## En Suite

Shower cubicle, low level WC and wash hand basin. Heated towel rail, partly tiled walls and tiled flooring.

# Bathroom

Bath with shower attachment, low level WC, wash hand basin, heated towel rail, shaver point, partly tiled walls and tiled flooring.