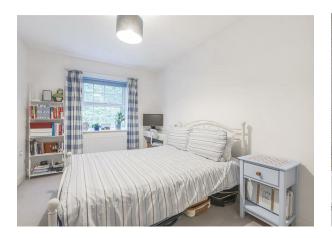

### Bedroom One

#### 15'1 x 9'0 (4.60m x 2.74m)

Double bedroom, wardrobe and carpet flooring.