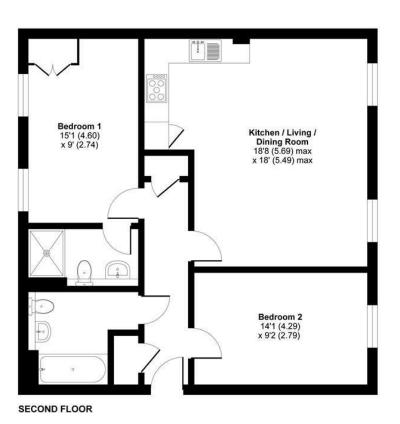

# Kitchen/Living/Dining Room 18'8 x 18'0 (5.69m x 5.49m)

Open plan and laminate flooring. Kitchen area is fitted with a range of base and eye level units, boiler, sink, five ring gas hob, electric fan assisted double oven, extractor hood and integrated appliances comprising; fridge/freezer and dishwasher.

#### 15'1 x 9'0 (4.60m x 2.74m)

Double bedroom, wardrobe and carpet flooring.

## Bedroom Two

## 14'1 x 9'2 (4.29m x 2.79m)

Double bedroom and carpet flooring.

# Bathroom

Bath with shower attachment, low level WC, wash hand basin, heated towel rail, shaver point, partly tiled walls and tiled flooring.

## Portesbery Road, Camberley, GU15

Approximate Area = 786 sq ft / 73 sq m
For identification only - Not to scale