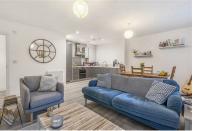

## Kitchen/Living/Dining Room 18'8 x 18'0 (5.69m x 5.49m)

Open plan and laminate flooring. Kitchen area is fitted with a range of base and eye level units, boiler, sink, five ring gas hob, electric fan assisted double oven, extractor hood and integrated appliances comprising; fridge/freezer and dishwasher.