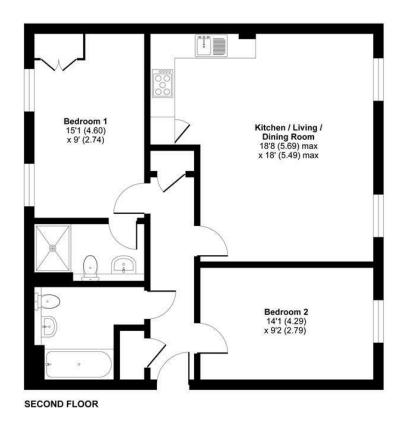

## FLOORPLAN

## Kitchen/Living/Dining Room 18'8 x 18'0 (5.69m x 5.49m)

Open plan and laminate flooring. Kitchen area is fitted with a range of base and eye level units, boiler, sink, five ring gas hob, electric fan assisted double oven, extractor hood and integrated appliances comprising; fridge/freezer and dishwasher.

### Bedroom One 15'1 x 9'0 (4.60m x 2.74m)

Double bedroom, wardrobe and carpet flooring.

#### Bedroom Two 14'1 x 9'2 (4.29m x 2.79m)

Modern Kitchen

Allocated Parking

Great Commuter Links

• Modern Bathroom & En Suite

Double bedroom and carpet flooring.

## Portesbery Road, Camberley, GU15

Approximate Area = 786 sq ft / 73 sq m For identification only - Not to scale