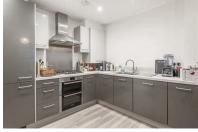

## Kitchen/Living/Dining Room 18'8 x 18'0 (5.69m x 5.49m)

Open plan and laminate flooring. Kitchen area is fitted with a range of base and eye level units, boiler, sink, five ring gas hob, electric fan assisted double oven, extractor hood and integrated appliances comprising; fridge/freezer and dishwasher.