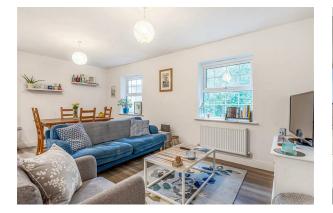

## Kitchen/Living/Dining Room 18'8 x 18'0 (5.69m x 5.49m)

Open plan and laminate flooring. Kitchen area is fitted with a range of base and eye level units, boiler, sink, five ring gas hob, electric fan assisted double oven, extractor hood and integrated appliances comprising; fridge/freezer and dishwasher.

# RALEIGH HOUSE, CAMBERLEY GU15

KNIGHTS PROPERTY SERVICES \*\* NO ONWARD CHAIN\*\* For sale in Raleigh House, is this modern top floor apartment located on Portesbery Road in Camberley. This well presented property boasts an open plan kitchen/living/dining room, bathroom and two double bedrooms with an en suite to bedroom one. Situated within walking distance of Camberley town centre, this apartment offers not only a stylish living space but also easy access to a variety of amenities including The Square shopping centre, train station and Places Leisure. The property comes with allocated parking and is also being sold with no onward chain complications.