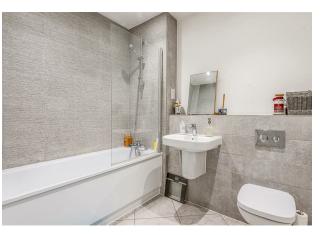

## En Suite

Shower cubicle, low level WC and wash hand basin. Heated towel rail, partly tiled walls and tiled flooring.

### Bathroom

Bath with shower attachment, low level WC, wash hand basin, heated towel rail, shaver point, partly tiled walls and tiled flooring.

Council Tax

Band D.