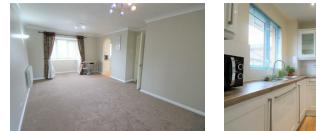

#### Entrance Hallway

Stairs leading to the first floor and carpet flooring.

Lounge/Diner Bay window and carpet flooring.

### Kitchen

Range of base and eye level units, washer/dryer, fridge/freezer, dishwasher, electric oven, electric hob, extractor fan, microwave and sink. Laminate flooring and partly tiled walls.