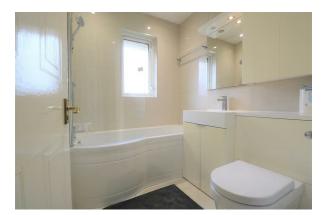

#### En Suite

Shower cubicle, low level WC, wash hand basin with storage, vanity mirror with storage, partly tiled walls and tiled flooring.

### Bathroom

Bath with power shower, wash hand basin, low level WC, vanity mirror, storage, airing cupboard and tiled flooring.