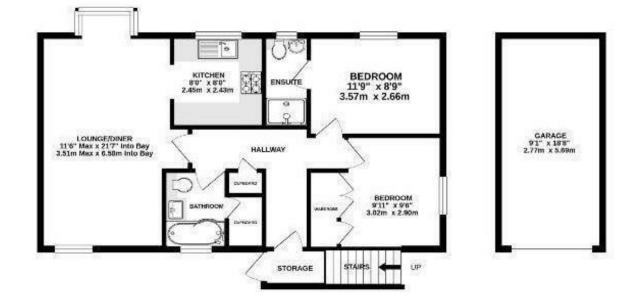

# Road Map

Hybrid Map

TERRAIN MAP







Camberley 01276 539111 Email: enquiries@knightspropertyservices.com 54 Obelisk Way, Camberley, Surrey GU15 3SG www.knightspropertyservices.com









York Place, York Road, Camberley GU15 OFFERS IN EXCESS OF £250,000













## FLOORPLAN



## MAIN FEATURES

- Share Of Freehold
- No Onward Chain
- Two Bedroom Coach House
- Modern Kitchen



- En Suite & Bathroom
- Garage
- Close To Camberley Town Centre
- Good Commuter Links



# FULL DETAILS

#### Entrance Hallway

Stairs leading to the first floor and carpet flooring.

Lounge/Diner Bay window and carpet flooring.

### Kitchen

Range of base and eye level units, washer/dryer, fridge/freezer, dishwasher, electric oven, electric hob, extractor fan, microwave and sink. Laminate flooring and partly tiled walls.

#### Bedroom One

Carpet flooring and door leading through to;

#### En Suite

Shower cubicle, low level WC, wash hand basin with storage, vanity mirror with storage, partly tiled walls and tiled flooring.

#### Bedroom Two

Wardrobe, desk, storage and carpet flooring.

### Bathroom

Bath with power shower, wash hand basin, low level WC, vanity mirror, storage, airing cupboard and tiled flooring.

### Garage

Power and lighting.

Council Tax Band C.

### L