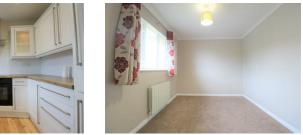

#### Entrance Hallway

Stairs leading to the first floor and carpet flooring.

Lounge/Diner Bay window and carpet flooring.

### Kitchen

Range of base and eye level units, washer/dryer, fridge/freezer, dishwasher, electric oven, electric hob, extractor fan, microwave and sink. Laminate flooring and partly tiled walls.