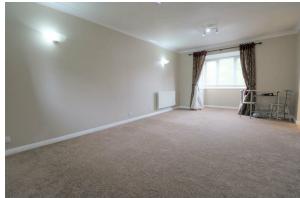

#### Entrance Hallway

Stairs leading to the first floor and carpet flooring.

Lounge/Diner Bay window and carpet flooring.