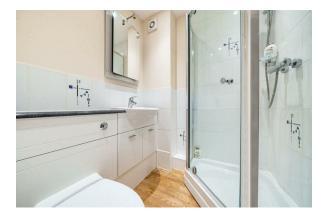

### En Suite

Shower cubicle, low level WC, wash hand basin, heated towel rail, partly tiled walls and linoleum flooring.

- Good Commuter Links
- Modern Kitchen
- Very Well Presented
- One Allocated Parking Space

### Bathroom

Wash hand basin, low level WC, bath with shower attachment, heated towel rail, partly tiled walls and linoleum flooring.

Council Tax Band C.