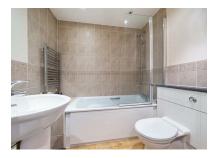

### Bathroom

Wash hand basin, low level WC, bath with shower attachment, heated towel rail, partly tiled walls and linoleum flooring.

Council Tax Band C.