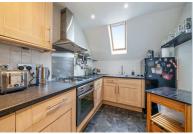

#### Kitchen

### 10'4 x 7'7 (3.15m x 2.31m)

Range of base and eye level units, sink, four ring gas hob, extractor hood, oven, washing machine and space for; fridge/freezer. Partly tiled walls and linoleum flooring.