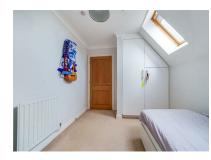

# Bedroom Two

#### 12'3 x 8'3 (3.73m x 2.51m) Double bedroom, wardrobe, velux windows and carpet flooring.