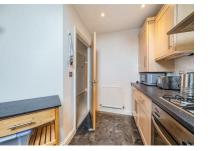

#### Kitchen

### 10'4 x 7'7 (3.15m x 2.31m)

Range of base and eye level units, sink, four ring gas hob, extractor hood, oven, washing machine and space for; fridge/freezer. Partly tiled walls and linoleum flooring.