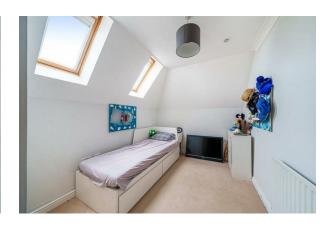

# Bedroom Two

#### 12'3 x 8'3 (3.73m x 2.51m) Double bedroom, wardrobe, velux windows and carpet flooring.