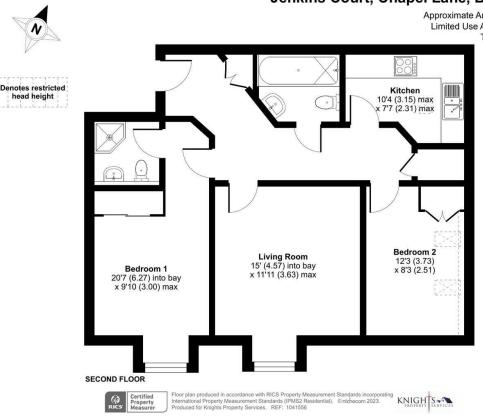

# FLOORPLAN

## Jenkins Court, Chapel Lane, Bagshot, GU19

Approximate Area = 737 sq ft / 68.5 sq m Limited Use Area(s) = 6 sq ft / 0.5 sq m Total = 743 sq ft / 69 sq m For identification only - Not to scale