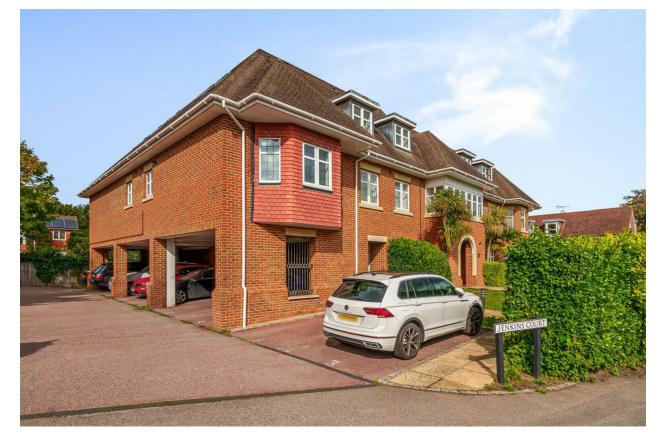

# JENKINS COURT, BAGSHOT GU19

KNIGHTS PROPERTY SERVICES \*\*AVAILABLE IMMEDIATELY AND UNFURNISHED\*\* For rent is this top floor apartment in Bagshot. The well presented property comprising; living room, kitchen, bathroom and two bedrooms with an en suite to bedroom one. Additional benefits include one allocated parking space and well maintained communal grounds. The property is ideally situated for good commuter links including the M3, A322 and A30. Bagshot village has a good range of shops including a supermarket, pubs, restaurants and takeaways. There is a Waitrose supermarket nearby.