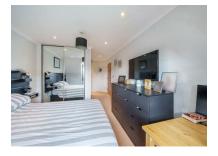

#### Bedroom One 20'7" x 9'10" (6.27m x 3.00m)

Double bedroom, wardrobe with mirrored sliding door, carpet flooring and door leading through to;