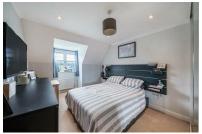

#### Bedroom One 20'7" x 9'10" (6.27m x 3.00m)

Double bedroom, wardrobe with mirrored sliding door, carpet flooring and door leading through to;

### En Suite

Shower cubicle, low level WC, wash hand basin, heated towel rail, partly tiled walls and linoleum flooring.

- Good Commuter Links
- Modern Kitchen
- Very Well Presented
- One Allocated Parking Space