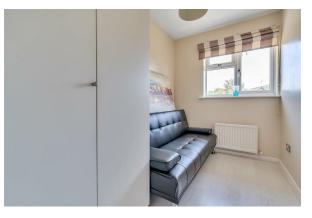

### Bedroom Three 9'6 x 5'7 (2.90m x 1.70m) Wardrobe, sofa bed and laminate flooring.