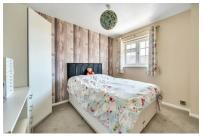

### Bedroom One

14'0 x 8'6 (4.27m x 2.59m) Rear aspect double bedroom, double bed, wardrobe with sliding doors and carpet flooring.

### Bedroom Two

10'9 x 8'6 (3.28m x 2.59m) Front aspect double bedroom, double bed, wardrobe, desk and carpet flooring.

### Bedroom Three 9'6 x 5'7 (2.90m x 1.70m) Wardrobe, sofa bed and laminate flooring.