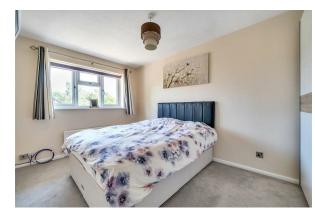

### Bedroom One

14'0 x 8'6 (4.27m x 2.59m) Rear aspect double bedroom, double bed, wardrobe with sliding doors and carpet flooring.