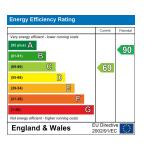

## Yateley, Hampshire, GU46

Approximate Area = 770 sq ft / 71.5 sq m For identification only - Not to scale

FIRST FLOOR