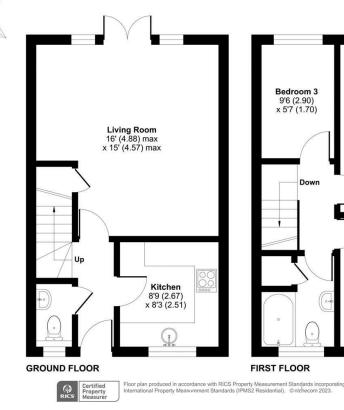

## 8'9 x 8'3 (2.67m x 2.51m)

Front aspect, range of base and eye level units, sink, washing machine, tumble dryer, dishwasher, fridge/freezer, microwave, oven, four ring gas hob and cupboard. extractor fan. Partly tiled walls and laminate flooring.

#### 16'0 x 15'0 (4.88m x 4.57m)

Doors leading to the rear garden, understairs storage, unit, sofas and table and chairs. Carpet flooring.

First Floor Landing Carpet flooring.

### Bedroom One

14'0 x 8'6 (4.27m x 2.59m) Rear aspect double bedroom, double bed, wardrobe with sliding doors and carpet flooring.

### Bedroom Two

10'9 x 8'6 (3.28m x 2.59m) Front aspect double bedroom, double bed, wardrobe, desk and carpet flooring.

### Bedroom Three 9'6 x 5'7 (2.90m x 1.70m) Wardrobe, sofa bed and laminate flooring.

## Yateley, Hampshire, GU46

Approximate Area = 770 sq ft / 71.5 sq m For identification only - Not to scale

FIRST FLOOR