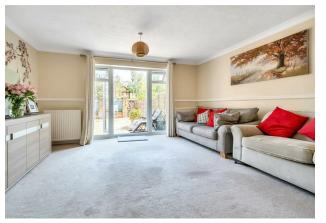

#### Living Room

#### 16'0 x 15'0 (4.88m x 4.57m)

Doors leading to the rear garden, understairs storage, unit, sofas and table and chairs. Carpet flooring.

First Floor Landing Carpet flooring.