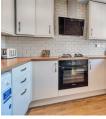

## Kitchen

## 8'9 x 8'3 (2.67m x 2.51m)

Front aspect, range of base and eye level units, sink, washing machine, tumble dryer, dishwasher, fridge/freezer, microwave, oven, four ring gas hob and cupboard. extractor fan. Partly tiled walls and laminate flooring.