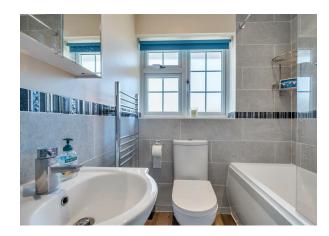

#### WC

Wash hand basin with storage below, low level WC, heated towel rail, partly tiled walls and laminate flooring.

### Bathroom

Wash hand basin with storage, low level WC, bath with rainfall shower and shower attachment, heated towel rail, partly tiled walls and laminate flooring. Airing