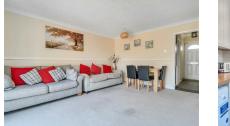

#### Living Room

#### 16'0 x 15'0 (4.88m x 4.57m)

Doors leading to the rear garden, understairs storage, unit, sofas and table and chairs. Carpet flooring.

First Floor Landing Carpet flooring.