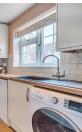

## Kitchen

## 8'9 x 8'3 (2.67m x 2.51m)

Front aspect, range of base and eye level units, sink, washing machine, tumble dryer, dishwasher, fridge/freezer, microwave, oven, four ring gas hob and cupboard. extractor fan. Partly tiled walls and laminate flooring.