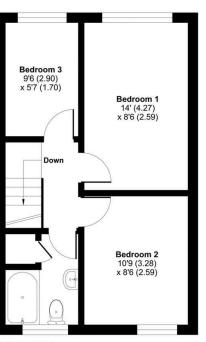

### Bedroom One

14'0 x 8'6 (4.27m x 2.59m) Rear aspect double bedroom, double bed, wardrobe with sliding doors and carpet flooring.

### Bedroom Two

10'9 x 8'6 (3.28m x 2.59m) Front aspect double bedroom, double bed, wardrobe, desk and carpet flooring.

### Bedroom Three 9'6 x 5'7 (2.90m x 1.70m) Wardrobe, sofa bed and laminate flooring.

## Yateley, Hampshire, GU46

Approximate Area = 770 sq ft / 71.5 sq m For identification only - Not to scale

FIRST FLOOR