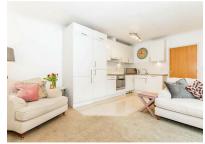

# Kitchen/Living Room

Kitchen is fitted with a range of base and eye level units, sink, four ring electric hob, oven, extractor fan, dishwasher, washer/dryer and fridge/freezer. Tiled flooring. Living area has carpet flooring and doors leading to patio space.