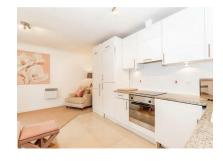

# Kitchen/Living Room

Kitchen is fitted with a range of base and eye level units, sink, four ring electric hob, oven, extractor fan, dishwasher, washer/dryer and fridge/freezer. Tiled flooring. Living area has carpet flooring and doors leading to patio space.