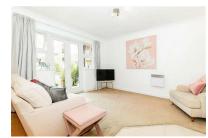

# Kitchen/Living Room

Kitchen is fitted with a range of base and eye level units, sink, four ring electric hob, oven, extractor fan, dishwasher, washer/dryer and fridge/freezer. Tiled flooring. Living area has carpet flooring and doors leading to patio space.