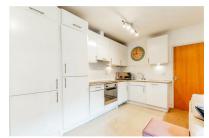

# Kitchen/Living Room

Kitchen is fitted with a range of base and eye level units, sink, four ring electric hob, oven, extractor fan, dishwasher, washer/dryer and fridge/freezer. Tiled flooring. Living area has carpet flooring and doors leading to patio space.