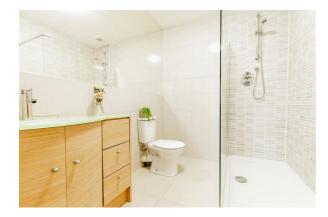

#### Bathroom

Bath with shower attachment, low level WC, wash hand basin, cabinet and tiled flooring.