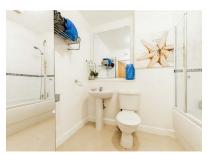

#### Bathroom

Bath with shower attachment, low level WC, wash hand basin, cabinet and tiled flooring.