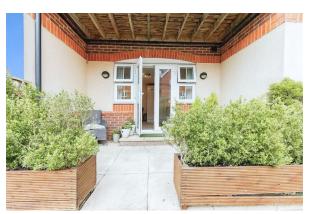

# Kitchen/Living Room

Kitchen is fitted with a range of base and eye level units, sink, four ring electric hob, oven, extractor fan, dishwasher, washer/dryer and fridge/freezer. Tiled flooring. Living area has carpet flooring and doors leading to patio space.