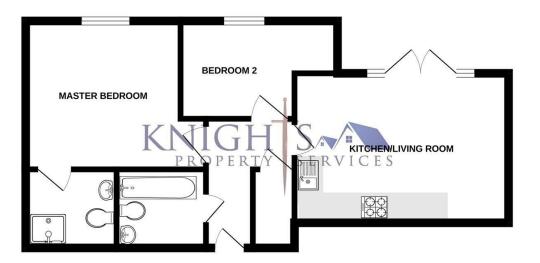

, wash hand basin with storage and tiled flooring.

#### Bedroom Two

Carpet flooring.

#### Bathroom

Bath with shower attachment, low level WC, wash hand basin, cabinet and tiled flooring.

### Council Tax

Band D.

## Leasehold Information

Enter via door, intercom system, storage cupboard We have been advised by the current owner that there is approximately 82 years left on the lease. The current service charge is £175.55 approximately per month. Knights Property Services can not be held liable for any inaccuracy in this information as we are relying on it from a third party.

### **Shared Ownership**

We have been advised by the owner that if you were to buy the 40% share, the rent on the remaining 60% share is approximately £741.29 per month.

## **FLOORPLAN**

### **GROUND FLOOR**



# 283 LONDON ROAD, CAMBERLEY GU15

KNIGHTS PROPERTY SERVICES \*\*NO ONWARD CHAIN\*\*SHARED OWNERSHIP - 40% SHARE\*\* For sale is this very well presented ground floor apartment, which is ideally located within a short distance of both Camberley and Blackwater train stations as well as Camberley town centre and all of its amenities such as The Square shopping centre, Atrium complex and Places Leisure. The property, which is being sold with no onward chain, comprising; open plan kitchen/living room, bathroom and two bedrooms with an en suite to the master bedroom. Further benefits include one allocated underground parking space and a patio area.