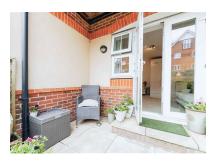

# Kitchen/Living Room

Kitchen is fitted with a range of base and eye level units, sink, four ring electric hob, oven, extractor fan, dishwasher, washer/dryer and fridge/freezer. Tiled flooring. Living area has carpet flooring and doors leading to patio space.