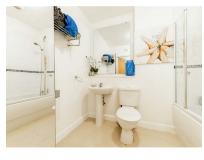

### En Suite

Shower cubicle, low level WC, wash hand basin with storage and tiled flooring.

Bedroom Two Carpet flooring.

Bathroom Bath with shower attachment, low level WC, wash hand basin, cabinet and tiled flooring.