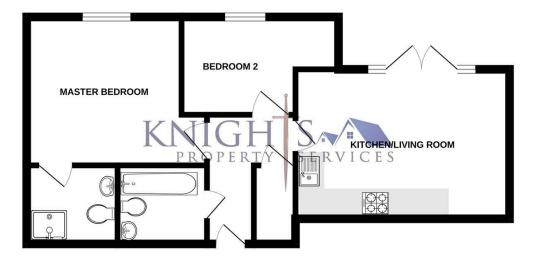

# FLOORPLAN

### **GROUND FLOOR**

### Entrance Hallway

Enter via door, intercom system, storage cupboard there is approximately 82 years left on the lease. and carpet flooring.

### Kitchen/Living Room

Kitchen is fitted with a range of base and eye level units, sink, four ring electric hob, oven, extractor fan, dishwasher, washer/dryer and fridge/freezer. Tiled flooring. Living area has carpet flooring and doors leading to patio space.

Master Bedroom

Carpet flooring and door leading through to;

### En Suite

Shower cubicle, low level WC, wash hand basin with storage and tiled flooring.

Bedroom Two Carpet flooring.

Bathroom Bath with shower attachment, low level WC, wash hand basin, cabinet and tiled flooring.