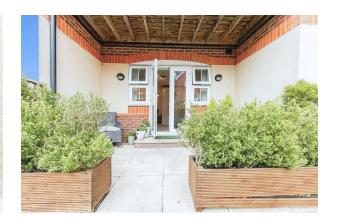

### Kitchen/Living Room

Kitchen is fitted with a range of base and eye level units, sink, four ring electric hob, oven, extractor fan, dishwasher, washer/dryer and fridge/freezer. Tiled flooring. Living area has carpet flooring and doors leading to patio space.