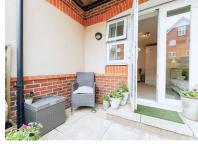

### MAIN FEATURES

- Ground Floor Apartment
- No Onward Chain
- Two Bedrooms
- En Suite & Bathroom
- One Allocated Underground Parking Space

- Communal Grounds
- Patio Space
- Close To Camberley Town Centre
- Open Plan Kitchen/Living Room

### Kitchen/Living Room

Kitchen is fitted with a range of base and eye level units, sink, four ring electric hob, oven, extractor fan, dishwasher, washer/dryer and fridge/freezer. Tiled flooring. Living area has carpet flooring and doors leading to patio space.