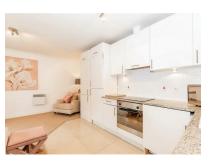

### Kitchen/Living Room

Kitchen is fitted with a range of base and eye level units, sink, four ring electric hob, oven, extractor fan, dishwasher, washer/dryer and fridge/freezer. Tiled flooring. Living area has carpet flooring and doors leading to patio space.