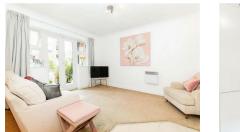

### Kitchen/Living Room

Kitchen is fitted with a range of base and eye level units, sink, four ring electric hob, oven, extractor fan, dishwasher, washer/dryer and fridge/freezer. Tiled flooring. Living area has carpet flooring and doors leading to patio space.

Master Bedroom

Carpet flooring and door leading through to;