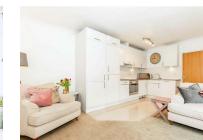

### Kitchen/Living Room

Kitchen is fitted with a range of base and eye level units, sink, four ring electric hob, oven, extractor fan, dishwasher, washer/dryer and fridge/freezer. Tiled flooring. Living area has carpet flooring and doors leading to patio space.