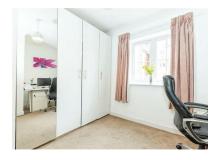

Master Bedroom

Carpet flooring and door leading through to;

### En Suite

Shower cubicle, low level WC, wash hand basin with storage and tiled flooring.

Bedroom Two Carpet flooring.

Bathroom Bath with shower attachment, low level WC, wash hand basin, cabinet and tiled flooring.