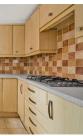

## FULL DETAILS

Living Room 12'0 x 10'0 (3.66m x 3.05m)

Dining Room 11'6 x 11'0 (3.51m x 3.35m)

Kitchen 9'0 x 7'0 (2.74m x 2.13m)

Utility 8'3 x 5'0 (2.51m x 1.52m)

Bedroom Two 11'4 x 8'0 (3.45m x 2.44m)

Bedroom Three 11'2 x 8'0 (3.40m x 2.44m)