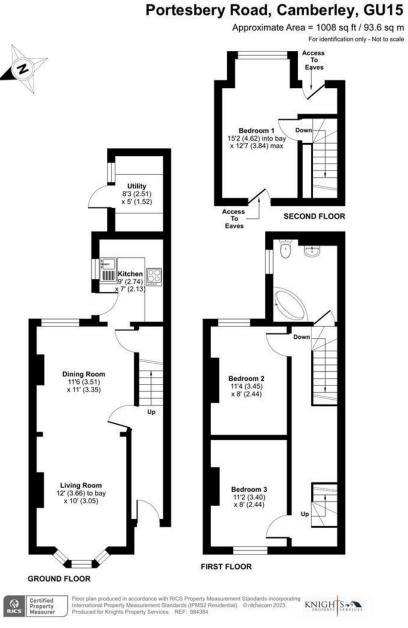

## FLOORPLAN

## FULL DETAILS

Living Room 12'0 x 10'0 (3.66m x 3.05m)

Dining Room 11'6 x 11'0 (3.51m x 3.35m)

Kitchen 9'0 x 7'0 (2.74m x 2.13m)

Utility 8'3 x 5'0 (2.51m x 1.52m)

Bedroom Two 11'4 x 8'0 (3.45m x 2.44m)

Bedroom Three 11'2 x 8'0 (3.40m x 2.44m)

Bathroom

Bedroom One 15'2 x 12'7 (4.62m x 3.84m)

Council Tax Band D.

- Two Reception Rooms
- Driveway Parking
- Character Property