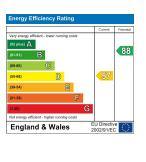

Holding deposit - £392.31 5 weeks deposit - £1961.54 Minimum household income required for referencing - £51,000