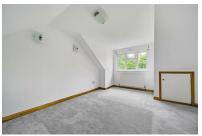

## FULL DETAILS

Living Room 12'0 x 10'0 (3.66m x 3.05m)

Dining Room 11'6 x 11'0 (3.51m x 3.35m)

Kitchen 9'0 x 7'0 (2.74m x 2.13m)

Utility 8'3 x 5'0 (2.51m x 1.52m)

Bedroom Two 11'4 x 8'0 (3.45m x 2.44m)

Bedroom Three 11'2 x 8'0 (3.40m x 2.44m)

Bathroom

Bedroom One 15'2 x 12'7 (4.62m x 3.84m)

Council Tax Band D.

- Two Reception Rooms
- Driveway Parking
- Character Property