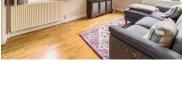

# 20'3 x 14'2 (6.17m x 4.32m)

Dual aspect and wood flooring. Door leading through to;