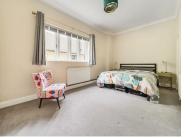

#### 16'2 x 9'1 (4.93m x 2.77m)

Side aspect double bedroom, wardrobes, storage cupboard and new carpet flooring.

#### 15'0 x 9'3 (4.57m x 2.82m) Front aspect double bedroom, storage cupboard

housing the boiler and new carpet flooring.