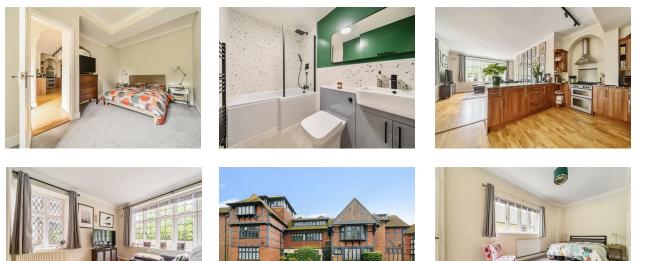

#### Entrance Hallway

Enter via door and wood flooring.

#### 11'8 x 7'6 (3.56m x 2.29m)

Range of base and eye level units, sink, slimline dishwasher, fridge/freezer, four ring gas hob, oven/grill and extractor hood. Partly tiled walls and wood flooring. Utility cupboard with storage and plumbing for washing machine. Leading through to;

# 20'3 x 14'2 (6.17m x 4.32m)

Dual aspect and wood flooring. Door leading through to;

#### 16'2 x 9'1 (4.93m x 2.77m)

Side aspect double bedroom, wardrobes, storage cupboard and new carpet flooring.

#### 15'0 x 9'3 (4.57m x 2.82m) Front aspect double bedroom, storage cupboard

housing the boiler and new carpet flooring.

# Bathroom

Wash hand basin with storage below, low level WC, bath with rainfall shower head and shower attachment, heated towel rail, vanity mirror, partly tiled walls and tiled flooring.

Well Maintained Communal Grounds