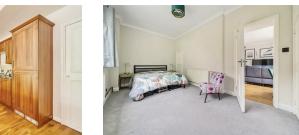

#### Bedroom One

#### 16'2 x 9'1 (4.93m x 2.77m)

Side aspect double bedroom, wardrobes, storage cupboard and new carpet flooring.

# Bedroom Two

#### 15'0 x 9'3 (4.57m x 2.82m) Front aspect double bedroom, storage cupboard

housing the boiler and new carpet flooring.