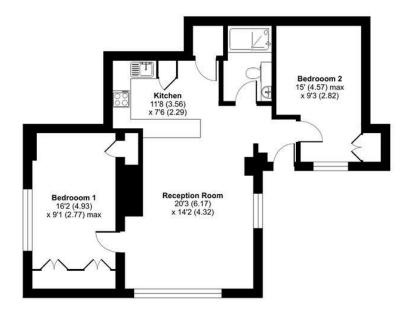

## FLOORPLAN

Approximate Area = 752 sq ft / 69.9 sq m For identification only - Not to scal

KNIGH S