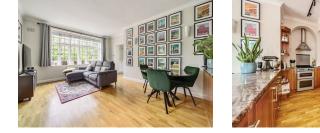

# **Reception Room**

# 20'3 x 14'2 (6.17m x 4.32m)

Dual aspect and wood flooring. Door leading through to;

### Kitchen

#### 11'8 x 7'6 (3.56m x 2.29m)

Range of base and eye level units, sink, slimline dishwasher, fridge/freezer, four ring gas hob, oven/grill and extractor hood. Partly tiled walls and wood flooring. Utility cupboard with storage and plumbing for washing machine. Leading through to;