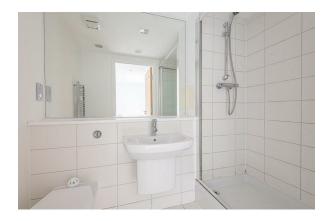

## En Suite

Low level WC, wash hand basin, shower, heated towel rail, vanity mirror, tiled flooring and partly tiled walls.

#### Bathroom

Low level WC, wash hand basin, bath with shower attachment, heated towel rail, vanity mirror, partly tiled walls and tiled flooring.