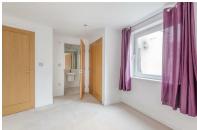

# Bedroom One 15'9 x 8'2 (4.80m x 2.49m)

Front aspect double bedroom, wardrobe, carpet flooring and door leading through to;

# Bedroom Two

13'4 x 9'8 (4.06m x 2.95m)

Side aspect double bedroom and carpet flooring.