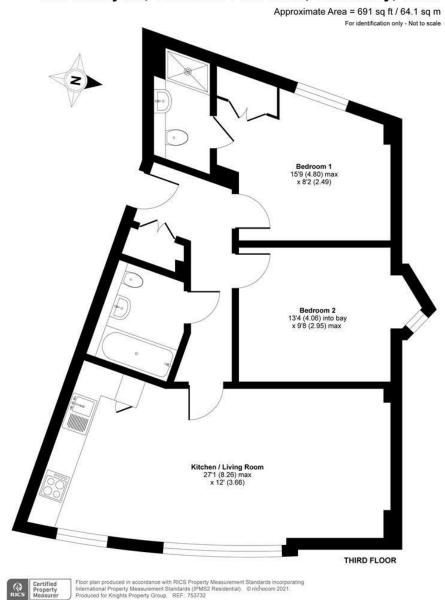

Low level WC, wash hand basin, shower, heated towel rail, vanity mirror, tiled flooring and partly tiled walls.

# Bedroom Two

13'4 x 9'8 (4.06m x 2.95m)

Side aspect double bedroom and carpet flooring.

#### Bathroom

Low level WC, wash hand basin, bath with shower attachment, heated towel rail, vanity mirror, partly tiled walls and tiled flooring.

#### Council Tax

#### Leasehold Information

We have been advised by the current owner that there is approximately 108 years remaining on the lease. The current ground rent is £300 per annum and the current service charge is approximately £3384 per annum. Knights Property Services can not be held liable for any inaccuracy as we are relying on third party information.

# **FLOORPLAN**

# The Courtyard, Southwell Park Road, Camberley, GU15



# THE COURTYARD, CAMBERLEY GU15

KNIGHTS PROPERTY SERVICES \*\*NO ONWARD CHAIN\*\* New to the market for sale is this third floor apartment, occupying a town centre position. This well presented property boasts a modern open plan kitchen/living room, bathroom and two double bedrooms with an en suite to bedroom one.

One of the standout features of this apartment is the fact that it is being sold with no onward chain. The home also comes with one allocated underground parking space.

The location of this apartment is ideal, with easy access to all that Camberley has to offer. From the leisure facilities at Places Leisure to the entertainment options at the Atrium complex, as well as The Square shopping centre and train station.