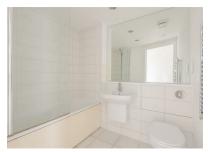

#### Bathroom

Low level WC, wash hand basin, bath with shower attachment, heated towel rail, vanity mirror, partly tiled walls and tiled flooring.