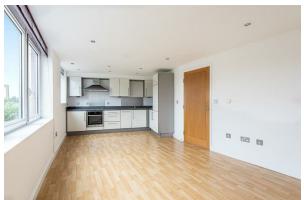

# Kitchen/Living Room 27'1 x 12'0 (8.26m x 3.66m)

Rear aspect and laminate flooring. Kitchen is fitted Band D. with a range of base and eye level units, sink, electric hob, oven, extractor fan, fridge/freezer and slimline dishwasher.