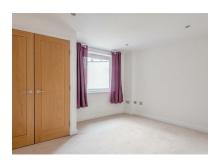

# Bedroom One 15'9 x 8'2 (4.80m x 2.49m)

Front aspect double bedroom, wardrobe, carpet flooring and door leading through to;

# Bedroom Two

13'4 x 9'8 (4.06m x 2.95m)

Side aspect double bedroom and carpet flooring.