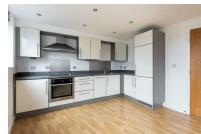

# Kitchen/Living Room 27'1 x 12'0 (8.26m x 3.66m)

Rear aspect and laminate flooring. Kitchen is fitted Band D. with a range of base and eye level units, sink, electric hob, oven, extractor fan, fridge/freezer and slimline dishwasher.