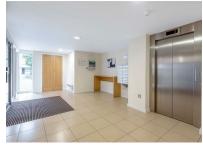

### **Entrance Hallway**

Enter via door, storage cupboard and laminate flooring.