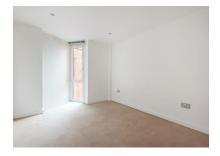

# Bedroom One 15'9 x 8'2 (4.80m x 2.49m)

Front aspect double bedroom, wardrobe, carpet flooring and door leading through to;

# Bedroom Two

13'4 x 9'8 (4.06m x 2.95m)

Side aspect double bedroom and carpet flooring.