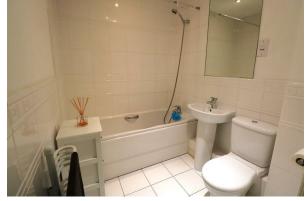

### En Suite

Wash hand basin, low level WC, shower cubicle, heated towel rail, partly tiled walls and tiled flooring.

Bedroom Two Double bedroom and carpet flooring.

Bathroom Bath with shower, low level WC, wash hand basin, partly tiled walls and tiled flooring.