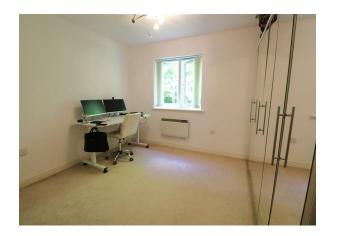

### Bedroom One

Double bedroom, wardrobe, carpet flooring and door leading through to;

### En Suite

Wash hand basin, low level WC, shower cubicle, heated towel rail, partly tiled walls and tiled flooring.

Bedroom Two Double bedroom and carpet flooring.

Bathroom Bath with shower, low level WC, wash hand basin, partly tiled walls and tiled flooring.