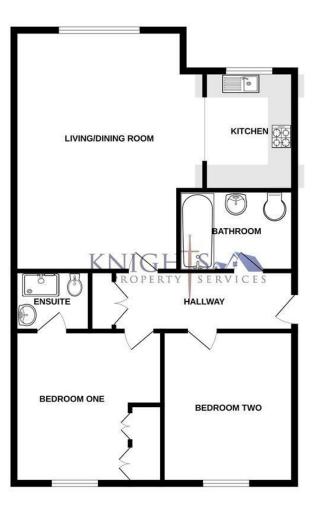

## FLOORPLAN

GROUND FLOOR

## FULL DETAILS

Hallway Enter via door, cupboard and carpet flooring. Band D.

### Living/Dining Room

Carpet flooring.

### Kitchen

Range of base and eye level units, sink, hob, extractor fan, oven, fridge/freezer, dishwasher and washer/dryer. Partly tiled walls and tiled flooring.

### Bedroom One

Double bedroom, wardrobe, carpet flooring and door leading through to;

### En Suite

Wash hand basin, low level WC, shower cubicle, heated towel rail, partly tiled walls and tiled flooring.

Bedroom Two Double bedroom and carpet flooring.

Bathroom Bath with shower, low level WC, wash hand basin, partly tiled walls and tiled flooring.