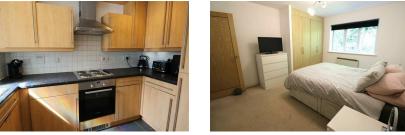

### Kitchen

Range of base and eye level units, sink, hob, extractor fan, oven, fridge/freezer, dishwasher and washer/dryer. Partly tiled walls and tiled flooring.

### Bedroom One

Double bedroom, wardrobe, carpet flooring and door leading through to;