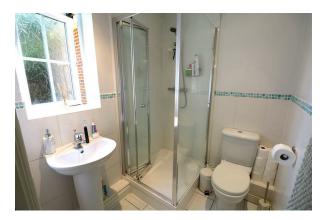

### En Suite

Wash hand basin, low level WC, shower cubicle, heated towel rail, partly tiled walls and tiled flooring.

Bedroom Two Double bedroom and carpet flooring.

Bathroom Bath with shower, low level WC, wash hand basin, partly tiled walls and tiled flooring.