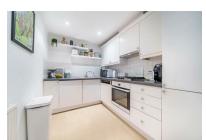

#### Kitchen

#### 10'0 x 7'0 (3.05m x 2.13m)

Range of base and eye level units, sink, extractor fan, fridge/freezer, oven, four ring gas hob, dishwasher and washing machine. Tiled flooring and partly tiled walls.