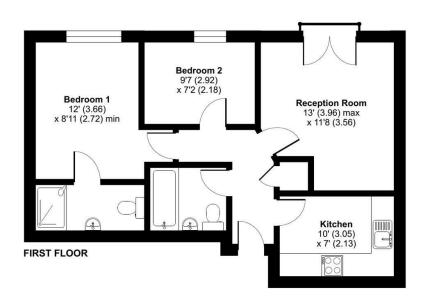

### **FLOORPLAN**

### St. Michaels Place, St. Michaels Road, Camberley, GU15

Approximate Area = 563 sq ft / 52.3 sq m
For identification only - Not to scale