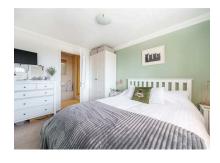

### Bedroom One

### 12'0 x 8'11 (3.66m x 2.72m)

Front aspect, carpet flooring and door leading through to;

### En Suite

Shower cubicle, wash hand basin with vanity mirror above, low level WC, tiled flooring and tiled walls.