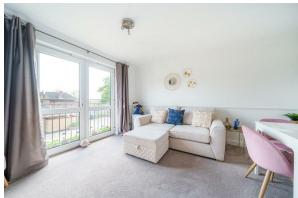

## Reception Room 13'0 x 11'8 (3.96m x 3.56m)

Carpet flooring and doors leading to juliet balcony.