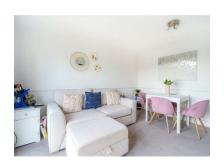

## Reception Room 13'0 x 11'8 (3.96m x 3.56m)

Carpet flooring and doors leading to juliet balcony.