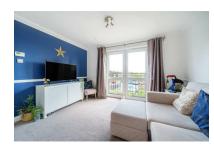

## Reception Room 13'0 x 11'8 (3.96m x 3.56m)

Carpet flooring and doors leading to juliet balcony.