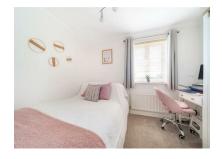

### Bedroom One

### 12'0 x 8'11 (3.66m x 2.72m)

Front aspect, carpet flooring and door leading through to;

## Bedroom Two 9'7 x 7'2 (2.92m x 2.18m)

Front aspect and carpet flooring.