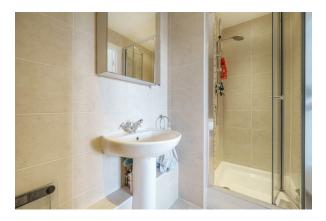

#### Bathroom

Low level WC, wash hand basin with vanity mirror above, bath with shower attachment, tiled walls and tiled flooring.