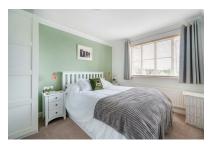

### Bedroom One

### 12'0 x 8'11 (3.66m x 2.72m)

Front aspect, carpet flooring and door leading through to;