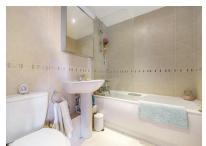

#### Bathroom

Low level WC, wash hand basin with vanity mirror above, bath with shower attachment, tiled walls and tiled flooring.