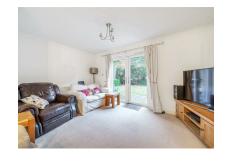

# Reception Room 16'3 x 13'6 (4.95m x 4.11m)

Carpet flooring and doors leading to the outside.