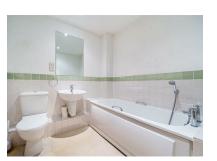

## Bathroom

Bath with shower attachment, low level WC, wash hand basin, partly tiled walls and linoleum flooring.