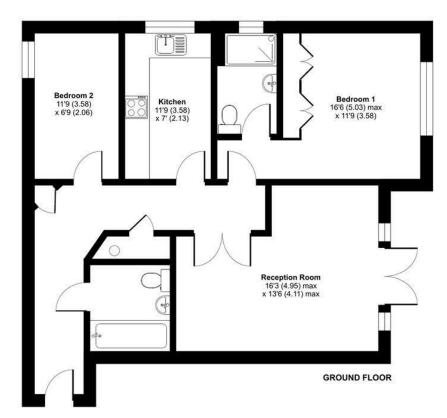

## **FLOORPLAN**

## Portsmouth Road, Camberley, GU15

Approximate Area = 775 sq ft / 72 sq m
For identification only - Not to scale

#### **Entrance Hallway**

Enter via door, cupboards and carpet flooring.

# Reception Room 16'3 x 13'6 (4.95m x 4.11m)

Carpet flooring and doors leading to the outside.

## 11'9 x 7'0 (3.58m x 2.13m)

Range of base and eye level units, sink, double oven/grill, gas hob, extractor hood, fridge/freezer, washing machine and dishwasher. Partly tiled walls.

# 16'6 x 11'9 (5.03m x 3.58m)

Double bedroom, wardrobe and carpet flooring. Door leading through to;

#### En Suite

Shower cubicle, low level WC, wash hand basin and partly tiled walls.

## 11'9 x 6'9 (3.58m x 2.06m)

Double bedroom and carpet flooring.

## Bathroom

Bath with shower attachment, low level WC, wash hand basin, partly tiled walls and linoleum flooring.