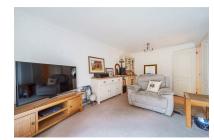

# Reception Room 16'3 x 13'6 (4.95m x 4.11m)

Carpet flooring and doors leading to the outside.