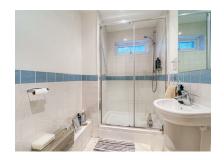

#### En Suite

Shower cubicle, low level WC, wash hand basin and partly tiled walls.