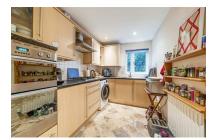

# Kitchen

## 11'9 x 7'0 (3.58m x 2.13m)

Range of base and eye level units, sink, double oven/grill, gas hob, extractor hood, fridge/freezer, washing machine and dishwasher. Partly tiled walls.