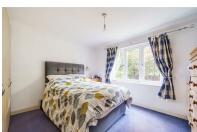

#### Bedroom One

# 16'6 x 11'9 (5.03m x 3.58m)

Double bedroom, wardrobe and carpet flooring. Door leading through to;