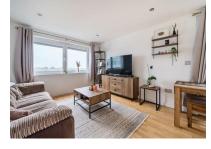

#### Kitchen/Reception Room 27'6 x 10'7 (8.38m x 3.23m)

Range of base and eye level units, sink, four ring electric hob, extractor hood, oven, dishwasher, partly tiled walls and laminate flooring. Space for; fridge/freezer. Reception area has laminate flooring and sliding door leading to;