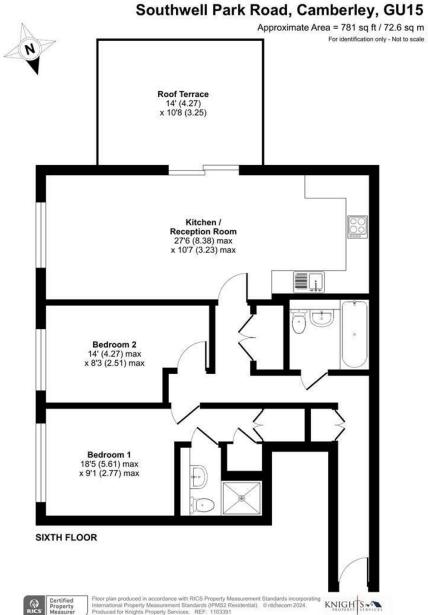

#### Kitchen/Reception Room 27'6 x 10'7 (8.38m x 3.23m)

Range of base and eye level units, sink, four ring electric hob, extractor hood, oven, dishwasher, partly tiled walls and laminate flooring. Space for; fridge/freezer. Reception area has laminate flooring and sliding door leading to;

#### Roof Terrace

14'0 x 10'8 (4.27m x 3.25m) Great views of the surrounding area.

#### Bedroom One

18'5 x 9'1 (5.61m x 2.77m)

Double bedroom, wardrobes, carpet flooring and door leading through to;

#### En Suite

Shower cubicle, low level WC, wash hand basin, heated towel rail, vanity mirror, partly tiled walls and tiled flooring.

#### Bedroom Two 14'0 x 8'3 (4.27m x 2.51m)

Double bedroom and carpet flooring.

#### Bathroom

Bath with shower, low level WC, wash hand basin, vanity mirror, heated towel rail, partly tiled walls and tiled flooring.