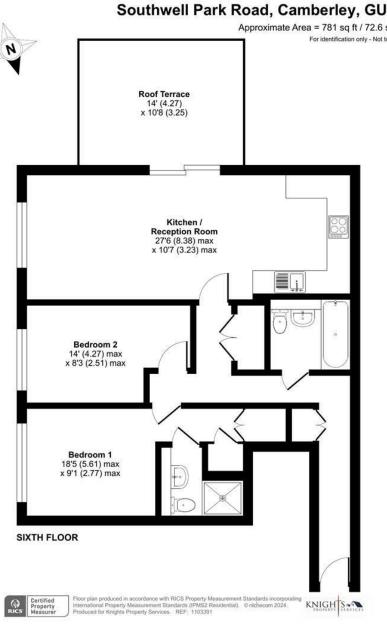

#### Kitchen/Reception Room 27'6 x 10'7 (8.38m x 3.23m)

Range of base and eye level units, sink, four ring electric hob, extractor hood, oven, dishwasher, partly tiled walls and laminate flooring. Space for; fridge/freezer. Reception area has laminate flooring and sliding door leading to;

#### Roof Terrace

14'0 x 10'8 (4.27m x 3.25m) Great views of the surrounding area.

#### Bedroom One

18'5 x 9'1 (5.61m x 2.77m)

Double bedroom, wardrobes, carpet flooring and door leading through to;

#### En Suite

Shower cubicle, low level WC, wash hand basin, heated towel rail, vanity mirror, partly tiled walls and tiled flooring.

#### Bedroom Two 14'0 x 8'3 (4.27m x 2.51m)

Double bedroom and carpet flooring.

#### Bathroom

Bath with shower, low level WC, wash hand basin, vanity mirror, heated towel rail, partly tiled walls and tiled flooring.