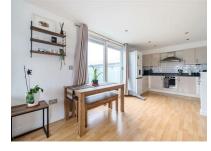

#### Kitchen/Reception Room 27'6 x 10'7 (8.38m x 3.23m)

Range of base and eye level units, sink, four ring electric hob, extractor hood, oven, dishwasher, partly tiled walls and laminate flooring. Space for; fridge/freezer. Reception area has laminate flooring and sliding door leading to;