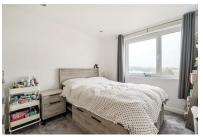

#### Bedroom One

18'5 x 9'1 (5.61m x 2.77m)

Double bedroom, wardrobes, carpet flooring and door leading through to;