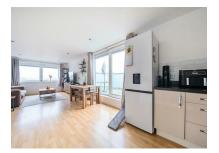

#### Kitchen/Reception Room 27'6 x 10'7 (8.38m x 3.23m)

Range of base and eye level units, sink, four ring electric hob, extractor hood, oven, dishwasher, partly tiled walls and laminate flooring. Space for; fridge/freezer. Reception area has laminate flooring and sliding door leading to;