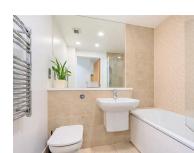

#### Bathroom

Bath with shower, low level WC, wash hand basin, vanity mirror, heated towel rail, partly tiled walls and tiled flooring.