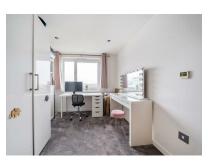

#### Bedroom Two 14'0 x 8'3 (4.27m x 2.51m)

Double bedroom and carpet flooring.