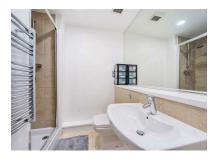

#### Bathroom

Bath with shower, low level WC, wash hand basin, vanity mirror, heated towel rail, partly tiled walls and tiled flooring.