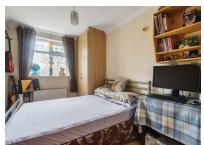

## Bedroom One

### 12'0 x 10'0 (3.66m x 3.05m)

Front aspect double bedroom, wardrobe and carpet flooring. Door leading through to;