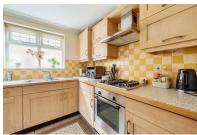

#### Kitchen

### 10'8 x 7'4 (3.25m x 2.24m)

Range of base and eye level units, boiler, four ring gas hob, extractor fan, oven, slimline dishwasher, washing machine, fridge, sink, partly tiled walls and tiled flooring. Space for; freezer.