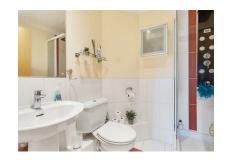

# Bathroom

Wash hand basin, vanity mirror, low level WC, bath with power shower, heated towel rail, partly tiled walls and tiled flooring.