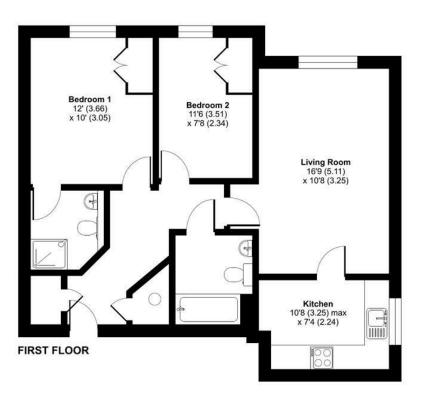

# **FLOORPLAN**

# Park Road, Camberley, GU15

Approximate Area = 697 sq ft / 64.8 sq m
For identification only - Not to scale

#### **Entrance Hallway**

Enter via door, telecom system, two storage cupboards and carpet flooring.

#### 16'9 x 10'8 (5.11m x 3.25m)

Front aspect and carpet flooring. Door leading through to;

### 10'8 x 7'4 (3.25m x 2.24m)

Range of base and eye level units, boiler, four ring gas hob, extractor fan, oven, slimline dishwasher, washing machine, fridge, sink, partly tiled walls and tiled flooring. Space for; freezer.

### 12'0 x 10'0 (3.66m x 3.05m)

Front aspect double bedroom, wardrobe and carpet flooring. Door leading through to;

### En Suite

Wash hand basin, vanity mirror, low level WC, shower cubicle, partly tiled walls and tiled flooring.

## 11'6 x 7'8 (3.51m x 2.34m)

Front aspect double bedroom, wardrobe and carpet flooring.

# Bathroom

Wash hand basin, vanity mirror, low level WC, bath with power shower, heated towel rail, partly tiled walls and tiled flooring.