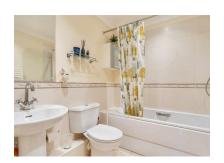

### En Suite

Wash hand basin, vanity mirror, low level WC, shower cubicle, partly tiled walls and tiled flooring.