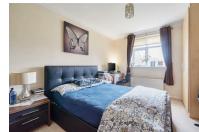

## Bedroom One

### 12'0 x 10'0 (3.66m x 3.05m)

Front aspect double bedroom, wardrobe and carpet flooring. Door leading through to;