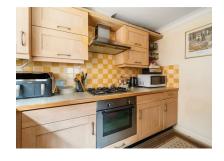

#### Kitchen

### 10'8 x 7'4 (3.25m x 2.24m)

Range of base and eye level units, boiler, four ring gas hob, extractor fan, oven, slimline dishwasher, washing machine, fridge, sink, partly tiled walls and tiled flooring. Space for; freezer.