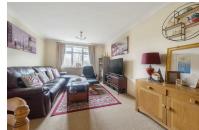

### Living Room

#### 16'9 x 10'8 (5.11m x 3.25m)

Front aspect and carpet flooring. Door leading through to;