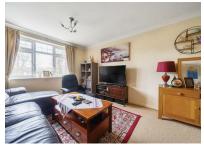

### Living Room

#### 16'9 x 10'8 (5.11m x 3.25m)

Front aspect and carpet flooring. Door leading through to;

#### Kitchen

### 10'8 x 7'4 (3.25m x 2.24m)

Range of base and eye level units, boiler, four ring gas hob, extractor fan, oven, slimline dishwasher, washing machine, fridge, sink, partly tiled walls and tiled flooring. Space for; freezer.

## Bedroom One

### 12'0 x 10'0 (3.66m x 3.05m)

Front aspect double bedroom, wardrobe and carpet flooring. Door leading through to;

# Bedroom Two

## 11'6 x 7'8 (3.51m x 2.34m)

Front aspect double bedroom, wardrobe and carpet flooring.

# Bathroom

Wash hand basin, vanity mirror, low level WC, bath with power shower, heated towel rail, partly tiled walls and tiled flooring.