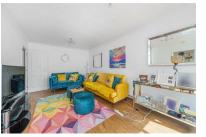

## Entrance Hallway

Enter via door, laminate flooring and door leading Ample driveway parking. through to;

Living/Dining Room 27'4 x 12'0 (8.33m x 3.66m) Laminate flooring and doors leading out to the rear garden.