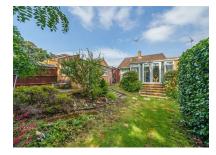

## To The Rear

Steps leading to lawned area, shed and a variety of mature trees and shrubs. Access to the:

Outbuilding - Office - Bonus Room 17'8 x 8'0 (5.38m x 2.44m) Laminate flooring and door leading through to;