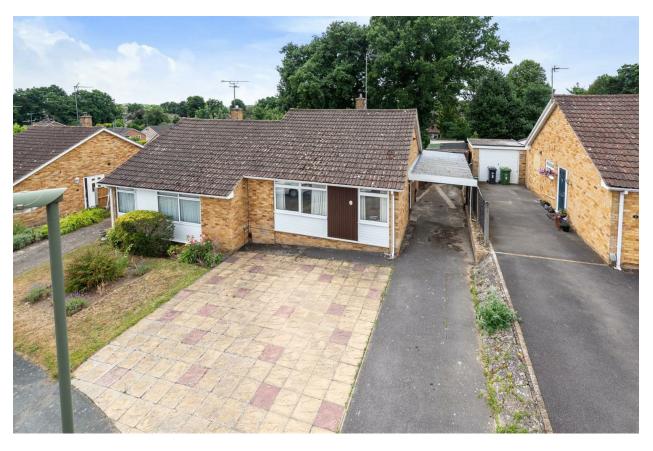

# **ROBINS BOW. CAMBERLEY GU15**

KNIGHTS PROPERTY SERVICES - For sale is this rarely available two bedroom semi detached bungalow, which is situated at the end of a cul-de-sac in Camberley. The well presented home comprising; living/dining room, kitchen, two bedrooms and a shower room. The property further boasts a good-size rear garden, ample driveway parking and an outbuilding with a WC. Camberley town centre is within close proximity, with its wide range of amenities from The Square shopping centre, Places Leisure, Atrium Complex and train station. The Meadows shopping centre, along with a large Next, is also nearby.

## Entrance Hallway

Enter via door, laminate flooring and door leading Ample driveway parking. through to;

Living/Dining Room 27'4 x 12'0 (8.33m x 3.66m) Laminate flooring and doors leading out to the rear garden.