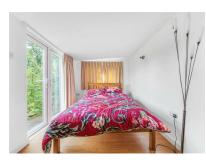

#### 8'0 x 8'0 (2.44m x 2.44m)

Range of base and eye level units, sink and space for; washing machine and cooker. Partly tiled walls and tiled effect laminate flooring.

Bedroom One 12'0 x 9'9 (3.66m x 2.97m) Front aspect and laminate flooring.