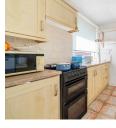

#### Kitchen

#### 8'0 x 8'0 (2.44m x 2.44m)

Range of base and eye level units, sink and space for; washing machine and cooker. Partly tiled walls and tiled effect laminate flooring.

Bedroom One 12'0 x 9'9 (3.66m x 2.97m) Front aspect and laminate flooring.