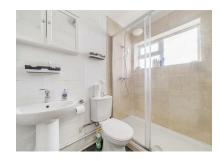

## Shower Room

Shower cubicle with two shower heads, low level WC, wash hand basin and partly tiled walls.

To The Front