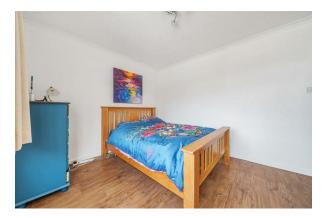

## Entrance Hallway

Enter via door, laminate flooring and door leading Ample driveway parking. through to;

Living/Dining Room 27'4 x 12'0 (8.33m x 3.66m) Laminate flooring and doors leading out to the rear garden.

#### 8'0 x 8'0 (2.44m x 2.44m)

Range of base and eye level units, sink and space for; washing machine and cooker. Partly tiled walls and tiled effect laminate flooring.

Bedroom One 12'0 x 9'9 (3.66m x 2.97m) Front aspect and laminate flooring.