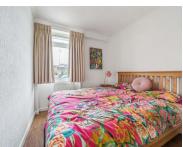

#### 8'0 x 8'0 (2.44m x 2.44m)

Range of base and eye level units, sink and space for; washing machine and cooker. Partly tiled walls and tiled effect laminate flooring.

Bedroom One 12'0 x 9'9 (3.66m x 2.97m) Front aspect and laminate flooring.