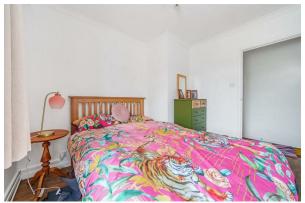

#### 8'0 x 8'0 (2.44m x 2.44m)

Range of base and eye level units, sink and space for; washing machine and cooker. Partly tiled walls and tiled effect laminate flooring.

Bedroom One 12'0 x 9'9 (3.66m x 2.97m) Front aspect and laminate flooring.

Bedroom Two 10'3 x 8'0 (3.12m x 2.44m) Front aspect and laminate flooring.