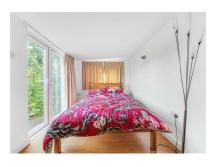

#### 8'0 x 8'0 (2.44m x 2.44m)

Range of base and eye level units, sink and space for; washing machine and cooker. Partly tiled walls and tiled effect laminate flooring.

Bedroom One 12'0 x 9'9 (3.66m x 2.97m) Front aspect and laminate flooring.