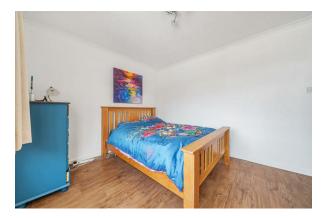

#### 8'0 x 8'0 (2.44m x 2.44m)

Range of base and eye level units, sink and space for; washing machine and cooker. Partly tiled walls and tiled effect laminate flooring.

Bedroom One 12'0 x 9'9 (3.66m x 2.97m) Front aspect and laminate flooring.

Bedroom Two 10'3 x 8'0 (3.12m x 2.44m) Front aspect and laminate flooring.