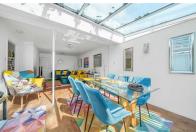

## Entrance Hallway

Enter via door, laminate flooring and door leading Ample driveway parking. through to;

Living/Dining Room 27'4 x 12'0 (8.33m x 3.66m) Laminate flooring and doors leading out to the rear garden.