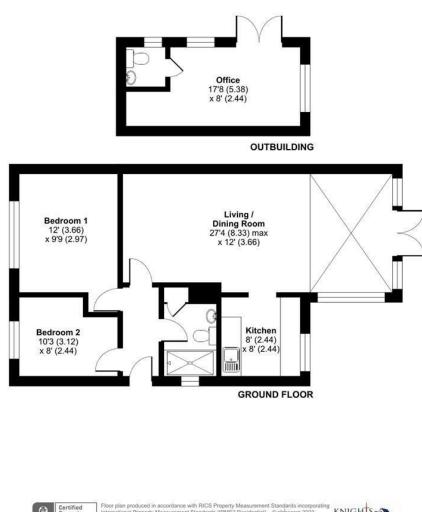

# FLOORPLAN

## Entrance Hallway

Enter via door, laminate flooring and door leading Ample driveway parking. through to;

Living/Dining Room 27'4 x 12'0 (8.33m x 3.66m) Laminate flooring and doors leading out to the rear garden.

#### 8'0 x 8'0 (2.44m x 2.44m)

Range of base and eye level units, sink and space for; washing machine and cooker. Partly tiled walls and tiled effect laminate flooring.

Bedroom One 12'0 x 9'9 (3.66m x 2.97m) Front aspect and laminate flooring.

Bedroom Two 10'3 x 8'0 (3.12m x 2.44m) Front aspect and laminate flooring.

## To The Rear

Steps leading to lawned area, shed and a variety of mature trees and shrubs. Access to the:

Outbuilding - Office - Bonus Room 17'8 x 8'0 (5.38m x 2.44m) Laminate flooring and door leading through to;

#### Robins Bow, Camberley, GU15

Approximate Area = 696 sq ft / 64.6 sq m Outbuilding = 141 sq ft / 13.1 sq m Total = 837 sq ft / 77.7 sq m For identification only - Not to scale