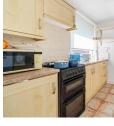

#### Kitchen

#### 8'0 x 8'0 (2.44m x 2.44m)

Range of base and eye level units, sink and space for; washing machine and cooker. Partly tiled walls and tiled effect laminate flooring.

Bedroom One 12'0 x 9'9 (3.66m x 2.97m) Front aspect and laminate flooring.