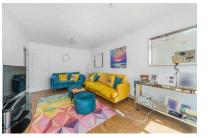

## Entrance Hallway

Enter via door, laminate flooring and door leading Ample driveway parking. through to;

Living/Dining Room 27'4 x 12'0 (8.33m x 3.66m) Laminate flooring and doors leading out to the rear garden.