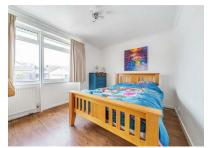

#### 8'0 x 8'0 (2.44m x 2.44m)

Range of base and eye level units, sink and space for; washing machine and cooker. Partly tiled walls and tiled effect laminate flooring.

Bedroom One 12'0 x 9'9 (3.66m x 2.97m) Front aspect and laminate flooring.