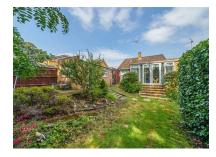

## To The Rear

Steps leading to lawned area, shed and a variety of mature trees and shrubs. Access to the:

Outbuilding - Office - Bonus Room 17'8 x 8'0 (5.38m x 2.44m) Laminate flooring and door leading through to;