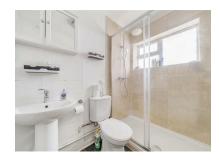

## Shower Room

Shower cubicle with two shower heads, low level WC, wash hand basin and partly tiled walls.

To The Front