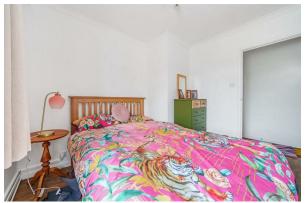

## Entrance Hallway

Enter via door, laminate flooring and door leading Ample driveway parking. through to;

Living/Dining Room 27'4 x 12'0 (8.33m x 3.66m) Laminate flooring and doors leading out to the rear garden.

#### 8'0 x 8'0 (2.44m x 2.44m)

Range of base and eye level units, sink and space for; washing machine and cooker. Partly tiled walls and tiled effect laminate flooring.

Bedroom One 12'0 x 9'9 (3.66m x 2.97m) Front aspect and laminate flooring.

Bedroom Two 10'3 x 8'0 (3.12m x 2.44m) Front aspect and laminate flooring.