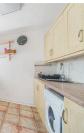

#### Kitchen

#### 8'0 x 8'0 (2.44m x 2.44m)

Range of base and eye level units, sink and space for; washing machine and cooker. Partly tiled walls and tiled effect laminate flooring.

Bedroom One 12'0 x 9'9 (3.66m x 2.97m) Front aspect and laminate flooring.