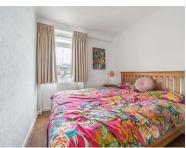

#### 8'0 x 8'0 (2.44m x 2.44m)

Range of base and eye level units, sink and space for; washing machine and cooker. Partly tiled walls and tiled effect laminate flooring.

Bedroom One 12'0 x 9'9 (3.66m x 2.97m) Front aspect and laminate flooring.