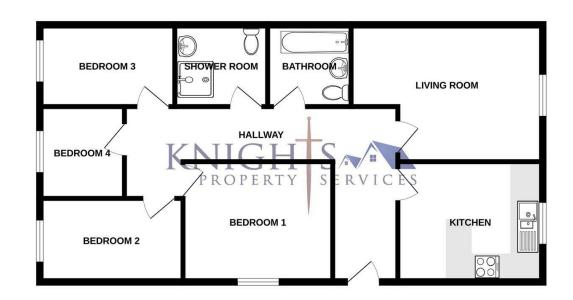

# Floorplan

**FIRST FLOOR** 

## HALE ROAD, FARNHAM GU9

KNIGHTS PROPERTY SERVICES \*\*AVAILABLE IMMEDIATELY AND UNFURNISHED\*\* For rent is this well presented four bedroom apartment, which is ideally situated within close proximity of Farnham town centre with its wide range of amenities and train station. The property comprising; kitchen, living room, bathroom, shower room and four bedrooms.