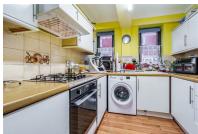

### 10'0 x 8'0 (3.05m x 2.44m)

Range of base and eye level units, sink, oven, four ring gas hob, extractor fan, washing machine, fridge/freezer and laminate flooring.