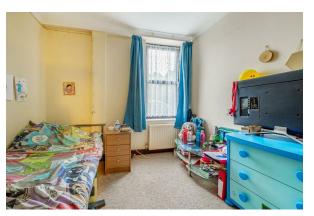

### Bedroom Two

9'4 x 9'3 (2.84m x 2.82m)

Front aspect double bedroom and carpet flooring.