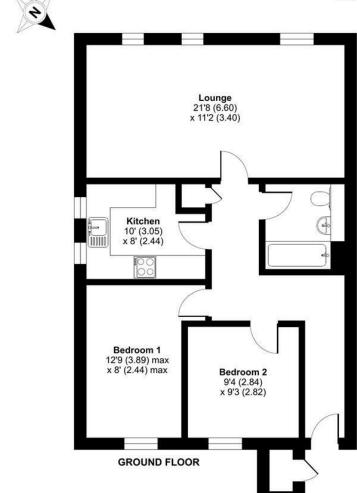

# **FLOORPLAN**

### Dorcas Court, Watchetts Road, Camberley, GU15

Approximate Area = 715 sq ft / 66.4 sq m