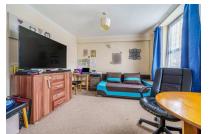

# ROAD MAP



HYBRID MAP





Camberley 01276 539111 Email: enquiries@knightspropertyservices.com 54 Obelisk Way, Camberley, Surrey GU15 3SG www.knightspropertyservices.com





















WATCHETTS ROAD, CAMBERLEY GU15 Offers In Excess of £200,000











### MAIN FEATURES

- No Onward Chain
- Well Presented Ground Floor Apartment Close To A Wide Range Of Amenities
- Two Double Bedrooms
- One Allocated Parking Space
- Own Front Door
- Good Commuter Links
- Close To Frimley Park Hospital

### **FULL DETAILS**

### **Entrance Hallway**

### Kitchen

### 10'0 x 8'0 (3.05m x 2.44m)

Range of base and eye level units, sink, oven, four ring gas hob, extractor fan, washing machine, fridge/freezer and laminate flooring.

# Lounge

21'8 x 11'2 (6.60m x 3.40m)

Boiler and carpet flooring.

#### Bedroom One

12'9 x 8'0 (3.89m x 2.44m)

Front aspect double bedroom and carpet flooring.

### Bedroom Two

9'4 x 9'3 (2.84m x 2.82m)

Front aspect double bedroom and carpet flooring.