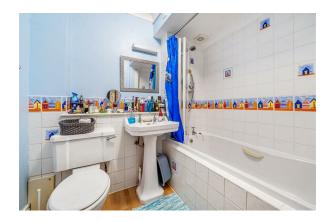

### Bathroom

Bath with electric power shower, wash hand basin, low level WC, heated towel rail, extractor fan, partly tiled walls and laminate flooring.