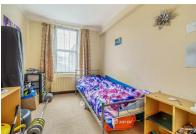

### Bedroom Two

9'4 x 9'3 (2.84m x 2.82m)

Front aspect double bedroom and carpet flooring.