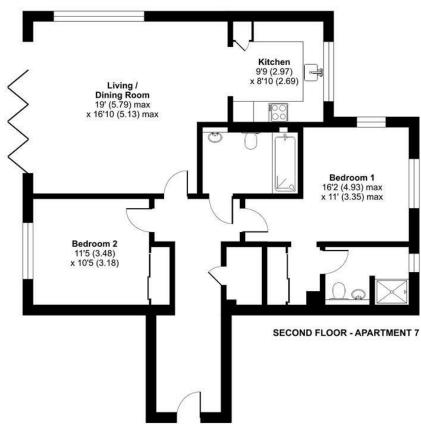

## **FLOORPLAN**

## Tekels Avenue, Camberley, GU15

Approximate Area = 994 sq ft / 92.3 sq m
For identification only - Not to scale