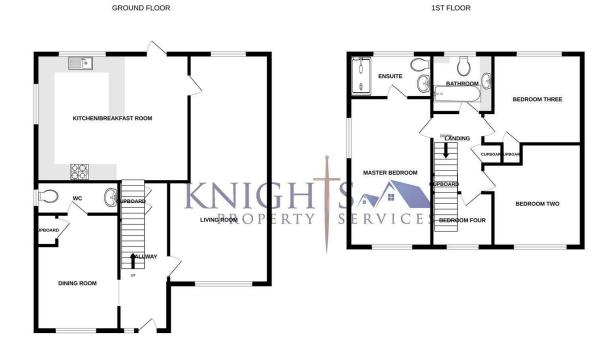

## FLOORPLAN

Whilst every attempt has been made to ensure the accuracy of the floorplan contained here, measurements of doors, windows, rooms and any other items are approximate and no responsibility is taken for any error, omission or mis-statement. This plan is for flustrathy purposes only and should be used as such by any prospective purchaser. The services, systems and appliances shown have not been tested and no guarantee.

## SADDLEBACK ROAD, CAMBERLEY GU15

KNIGHTS PROPERTY SERVICES \*\*AVAILABLE BEGINNING OF MARCH AND UNFURNISHED\*\* For rent is this four bedroom semi detached property, which has been recently renovated. The ground floor boasts a living room, dining room, kitchen/breakfast room and WC. There is a bathroom and four bedrooms with an en suite to bedroom one to the first floor. The home boasts a low maintenance garden and driveway parking. As well as being close to Barossa Woods, the home is also near to local schooling such as Collingwood College.