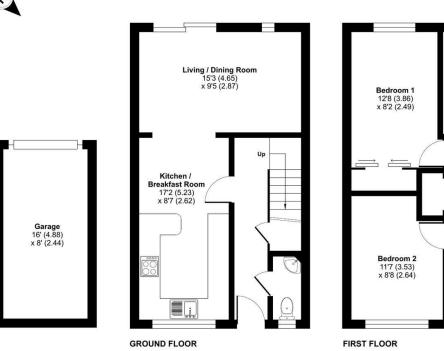

## **Entrance Hallway**

Enter via door, understairs storage cupboard with space for washing machine, stairs leading to the first floor and tiled flooring.

#### WC

Wash hand basin, low level WC and tiled flooring.

# Kitchen/Breakfast Room 17'2 x 8'7 (5.23m x 2.62m)

Front aspect, range of base and eye level units, sink, fridge/freezer, oven, four ring gas hob, extractor fan, boiler and tiled flooring. Leading through to;

# Living/Dining Room 15'3 x 9'5 (4.65m x 2.87m)

Wood flooring and sliding door leading to the rear garden.

## First Floor Landing

Airing cupboard and access to the loft. Carpet flooring.

### Bedroom One

## 12'8 x 8'2 (3.86m x 2.49m)

Rear aspect double bedroom, storage and carpet flooring.

#### Bedroom Two

### 11'7 x 8'8 (3.53m x 2.64m)

Front aspect double bedroom and carpet flooring.

#### Bedroom Three

### 9'8 x 7'0 (2.95m x 2.13m)

Rear aspect and carpet flooring.

# Bathroom

Bath, low level WC, wash hand basin, heated towel rail, tiled flooring and partly tiled walls.

#### Garage

16'0 x 8'0 (4.88m x 2.44m)

# Windsor Way, Frimley, Camberley, GU16

KNIGH S

Approximate Area = 834 sq ft / 77.4 sq m Garage = 128 sq ft / 11.8 sq m Total = 962 sq ft / 89.2 sq m

> Bedroom 3 9'8 (2.95) x 7' (2.13)