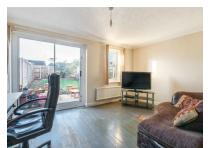

# Living/Dining Room 15'3 x 9'5 (4.65m x 2.87m)

Wood flooring and sliding door leading to the rear garden.