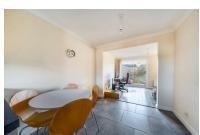

# Living/Dining Room 15'3 x 9'5 (4.65m x 2.87m)

Wood flooring and sliding door leading to the rear garden.