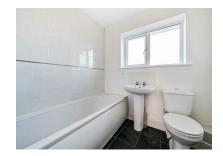

# Bathroom

Bath, low level WC, wash hand basin, heated towel rail, tiled flooring and partly tiled walls.