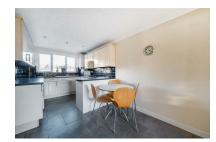

# Kitchen/Breakfast Room 17'2 x 8'7 (5.23m x 2.62m)

Front aspect, range of base and eye level units, sink, fridge/freezer, oven, four ring gas hob, extractor fan, boiler and tiled flooring. Leading through to;