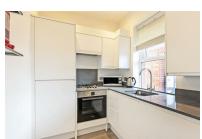

#### FULL DETAILS

Reception Room 12'7 x 12'6 (3.84m x 3.81m)

Kitchen 7'0 x 6'3 (2.13m x 1.91m)

Bedroom One 9'3 x 9'3 (2.82m x 2.82m)

Bedroom Two 9'2 x 9'2 (2.79m x 2.79m)

Shower Room

Council Tax Band B

## LONDON COURT, CAMBERLEY GU15

KNIGHTS PROPERTY SERVICES \*\*NO ONWARD CHAIN\*\* For sale is this well presented two bedroom apartment, ideally positioned for great transport links and for all that Camberley has to offer. The first floor apartment comprising; reception room leading through to the modern kitchen, two bedrooms and a shower room. Further benefits include a communal area and one allocated parking space. Being town centre location, it is within easy reach of a vast range of local amenties including Camberley train station, Atrium Complex and Places Leisure. There is also a large Tesco, M&S and Next nearby. This would make a great first time purchase or investment opportunity.