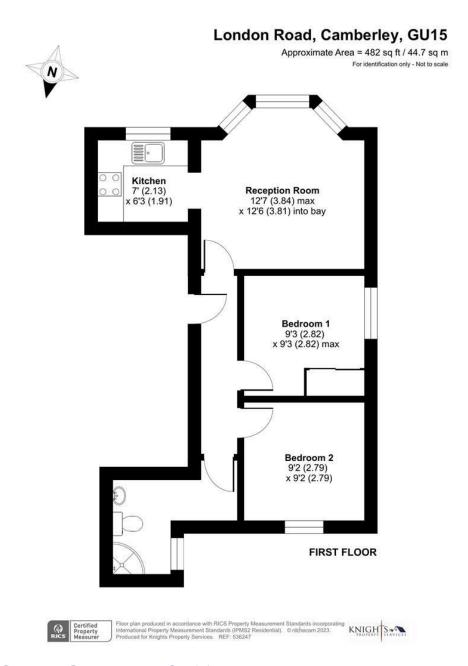

## FLOORPLAN

#### FULL DETAILS

Reception Room 12'7 x 12'6 (3.84m x 3.81m)

Kitchen 7'0 x 6'3 (2.13m x 1.91m)

Bedroom One 9'3 x 9'3 (2.82m x 2.82m)

Bedroom Two 9'2 x 9'2 (2.79m x 2.79m)

Shower Room

Council Tax Band B