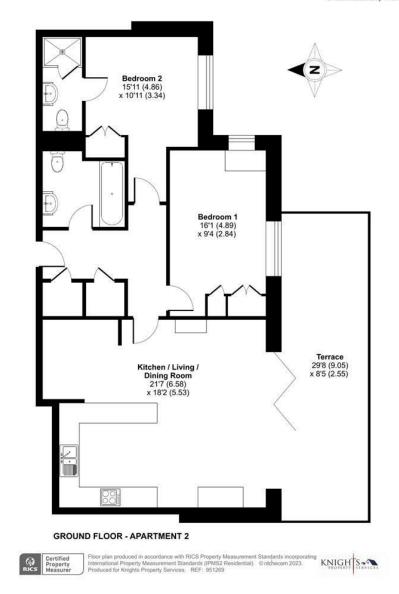

# **FLOORPLAN**

# Tekels Park, Camberley, GU15

Approximate Area = 893 sq ft / 82.9 sq m

For identification only - Not to scale