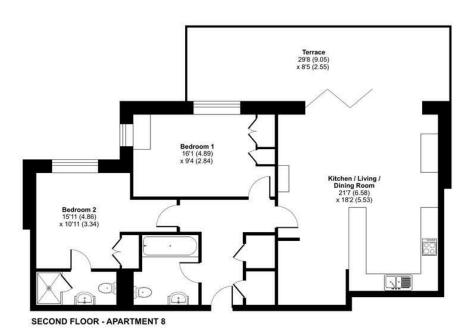

### **FLOORPLAN**

### Tekels Park, Camberley, GU15

Approximate Area = 893 sq ft / 82.9 sq m
For identification only - Not to scale